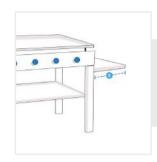

d 2.5 to 5 cm leeway on the given width/depth for easy pull-in and pull-out.
- ✓ All measurements will be done in cm.



## 1. Total height:

Total height of Griddle











2. Width: Width of Griddle

4. Width of Left Shelf: Width of Left Shelf of Griddle

We encourage you to upload the image of the article you need the cover for - this helps our team ensure covers are designed keeping your requirements in mind.



# **How to Measure Custom Griddle Covers - Design 2**

### **Measurement Instruction**

- ✓ Give exact measurement from edge to edge.
- ✓ We add 1" to 2" leeway on the given width/depth for easy pull-in and pull-out.
- ✓ The height dimensions will remain same as provided by you.
- ✓ All measurements will be done in inches.

#### 5. Height:

Height of shelf of the Griddle





### 6. Width of Right Shelf:

Width of Right Shelf of the Griddle