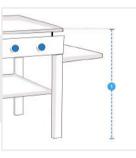

## **How to Measure Custom Griddle Covers - Design 2**

#### **Measurement Instruction**

- ✓ Give exact measurement from edge to edge.
- ✓ The height dimensions will remain same as provided by you.
- ✓ We add 2.5 to 5 cm leeway on the given width/depth for easy pull-in and pull-out.
- ✓ All measurements will be done in cm.



## 1. Total height:

Total height of Griddle











2. Width: Width of Griddle

4. Width of Left Shelf: Width of Left Shelf of Griddle

We encourage you to upload the image of the article you need the cover for - this helps our team ensure covers are designed keeping your requirements in mind.



# **How to Measure Custom Griddle Covers - Design 2**

### **Measurement Instruction**

- ✓ Give exact measurement from edge to edge.
- ✓ We add 1" to 2" leeway on the given width/depth for easy pull-in and pull-out.
- ✓ The height dimensions will remain same as provided by you.
- ✓ All measurements will be done in inches.

#### 5. Height:

Height of shelf of the Griddle





### 6. Width of Right Shelf:

Width of Right Shelf of the Griddle