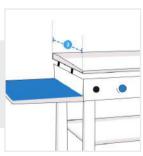

## 1. Total height:

Total height of Griddle

2. Width: Width of Griddle

4. Width of Left Shelf: Width of Left Shelf of Griddle

We encourage you to upload the image of the article you need the cover for - this helps our team ensure covers are designed keeping your requirements in mind.