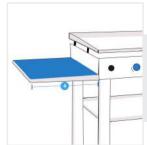

## 1. Total height:

Total height of Griddle

2. Width: Width of Griddle

4. Width of Left Shelf: Width of Left Shelf of Griddle

We encourage you to upload the image of the article you need the cover for - this helps our team ensure covers are designed keeping your requirements in mind.