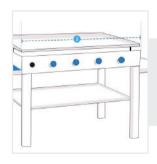

## 1. Total height:

Total height of Griddle

2. Width: Width of Griddle

4. Width of Left Shelf: Width of Left Shelf of Griddle

We encourage you to upload the image of the article you need the cover for - this helps our team ensure covers are designed keeping your requirements in mind.