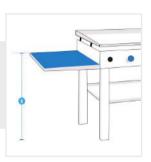

add 2.5 to 5 cm leeway on the given width/depth for easy pull-in and pull-out.
- ✓ All measurements will be done in cm.



## 1. Total height:

Total height of Griddle











2. Width: Width of Griddle

4. Width of Left Shelf: Width of Left Shelf of Griddle

We encourage you to upload the image of the article you need the cover for - this helps our team ensure covers are designed keeping your requirements in mind.



# **How to Measure Custom Griddle Covers - Design 2**

### **Measurement Instruction**

- ✓ Give exact measurement from edge to edge.
- ✓ We add 1" to 2" leeway on the given width/depth for easy pull-in and pull-out.
- ✓ The height dimensions will remain same as provided by you.
- ✓ All measurements will be done in inches.

#### 5. Height:

Height of shelf of the Griddle





### 6. Width of Right Shelf:

Width of Right Shelf of the Griddle