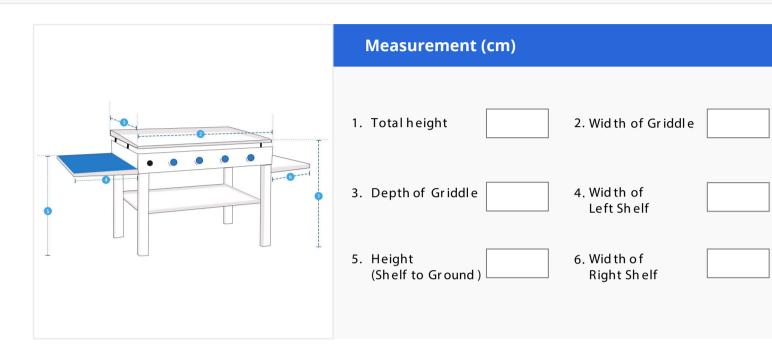

## **How to Measure Custom Griddle Covers - Design 2**

#### **Measurement Instruction**

- ✓ Give exact measurement from edge to edge.
- ✓ The height dimensions will remain same as provided by you.
- ✓ We add 2.5 to 5 cm leeway on the given width/depth for easy pull-in and pull-out.
- ✓ All measurements will be done in cm.

## 1. Total height:

Total height of Griddle

2. Width: Width of Griddle

4. Width of Left Shelf: Width of Left Shelf of Griddle

We encourage you to upload the image of the article you need the cover for - this helps our team ensure covers are designed keeping your requirements in mind.

#### 5. Height:

Height of shelf of the Griddle

### 6. Width of Right Shelf:

Width of Right Shelf of the Griddle