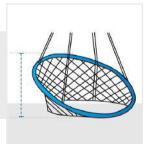

#### 3. Height:

Height of the Hanging Chair Cover - Design 2

We encourage you to upload the image of the article you need the cover for - this helps our team ensure covers are designed keeping your requirements in mind.