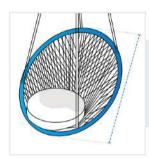

# **How to Measure Hanging Chair Cover - Design 2**

#### **Measurement Instruction**

- ✓ Give exact measurement from edge to edge.
- ✓ We add 2.5 to 5 cm leeway on the given width/depth for easy pull-in and pull-out.
- ✓ The height dimensions will remain same as provided by you.



## Measurement (cm)

1. Width

2. Depth

3. Height

#### 1. Width:

Width of the Hanging Chair Cover - Design 2





### 2. Depth:

Depth of the Hanging Chair Cover - Design 2

#### 3. Height:

Height of the Hanging Chair Cover - Design 2



We encourage you to upload the image of the article you need the cover for - this helps our team ensure covers are designed keeping your requirements in mind.