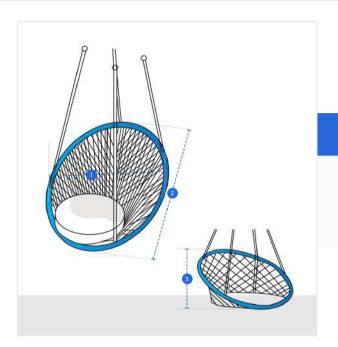

## Measurement (cm)

1. Width

2. Depth

3. Height

#### 1. Width:

Width of the Hanging Chair Cover - Design 2

### 2. Depth:

Depth of the Hanging Chair Cover - Design 2

#### 3. Height:

Height of the Hanging Chair Cover - Design 2

We encourage you to upload the image of the article you need the cover for - this helps our team ensure covers are designed keeping your requirements in mind.