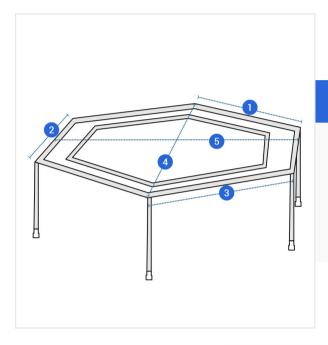

# **Measurement (cm)**

- 1. Side Length #1
- 3. Side Length#3
- 5. Total Width

- 2. Side Length #2
- 4. Total Depth

#### 1.Side Length #1:

Side Length (Side #1)

# 2. Side Length #2:

Side Length (Side #2)

#### 3. Side Length #3:

Side Length (Side #3)

# 4. Total Depth:

Total Depth of the Custom Hexagonal Trampoline

### 5. Total Width:

Total Width of the Custom Hexagonal Trampoline

We encourage you to upload the image of the article you need the cover for - this helps our team ensure covers are designed keeping your requirements in mind.