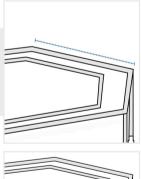

# **How to Measure Custom Hexagonal Trampoline Cover**

## **Measurement Instruction**

- Give exact measurement from edge to edge.
- ✓ We add 2.5 to 5 cm leeway on the given width/depth for easy pull-in and pull-out.
- ✓ The height dimensions will remain same as provided by you.



# **Measurement (cm)**

- 1. Side Length #1
- 3. Side Length#3
- 5. Total Width

- 2. Side Length #2
- 4. Total Depth

#### 1.Side Length #1:

Side Length (Side #1)







# 2. Side Length #2:

Side Length (Side #2)

#### 3. Side Length #3:

Side Length (Side #3)

# 4. Total Depth:

Total Depth of the Custom Hexagonal Trampoline

### 5. Total Width:

Total Width of the Custom Hexagonal Trampoline



We encourage you to upload the image of the article you need the cover for - this helps our team ensure covers are designed keeping your requirements in mind.