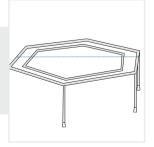

# **Measurement (cm)**

- 1. Side Length #1
- 3. Side Length#3
- 5. Total Width

- 2. Side Length #2
- 4. Total Depth

#### 1.Side Length #1:

Side Length (Side #1)

# 2. Side Length #2:

Side Length (Side #2)

#### 3. Side Length #3:

Side Length (Side #3)

# 4. Total Depth:

Total Depth of the Custom Hexagonal Trampoline

### 5. Total Width:

Total Width of the Custom Hexagonal Trampoline

We encourage you to upload the image of the article you need the cover for - this helps our team ensure covers are designed keeping your requirements in mind.