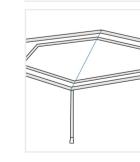

# **How to Measure Custom Hexagonal Trampoline Cover**

## **Measurement Instruction**

- Give exact measurement from edge to edge.
- ✓ We add 2.5 to 5 cm leeway on the given width/depth for easy pull-in and pull-out.
- ✓ The height dimensions will remain same as provided by you.



# **Measurement (cm)**

- 1. Side Length #1
- 3. Side Length#3
- 5. Total Width

- 2. Side Length #2
- 4. Total Depth

#### 1.Side Length #1:

Side Length (Side #1)







# 2. Side Length #2:

Side Length (Side #2)

#### 3. Side Length #3:

Side Length (Side #3)

# 4. Total Depth:

Total Depth of the Custom Hexagonal Trampoline

### 5. Total Width:

Total Width of the Custom Hexagonal Trampoline



We encourage you to upload the image of the article you need the cover for - this helps our team ensure covers are designed keeping your requirements in mind.