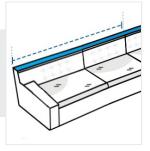

# **How to Measure L Shape Curved Sofa Cover**

### **Measurement Instruction**

- ✓ Give exact measurement from edge to edge.
- ✓ The height dimensions will remain same as provided by you.
- ✓ We add 5 and 7.6 cm leeway on the given width/depth for easy pull-in and pull-out.



### Measurement (cm)

- 1.Back Height
- 3. Cushion Depth
- 5. Back Width Left Arm
- 7. Back Width Right Arm
- 9. Front Curve
- 11. Front Height at Curve

- 2. Front Height
- 4. Seat Depth
- 6. Back Curve
- 8. Front Width Right Arm
- Left Arm



#### 1. Back Height:

Back Height of the L Shape Sofa





## 2. Front Height:

Front Height of the L Shape Sofa



Cushion Depth of the L Shape Sofa





#### 4. Seat Depth:

Seat Depth of the L Shape Sofa



Back Width Left Arm of the L Shape Sofa





#### 6. Back Curve:

Back Curve of the L Shape Sofa



### 7. Back Width Right Arm:

Back Width Right Arm of the L Shape Sofa



# 8. Front Width Right Arm: Front Width Right Arm of the



# Front Width Right Arm of the L Shape Sofa



Front Curve of the L Shape Sofa





**10. Front Width Left Arm:** Front Width Left Arm of the L Shape Sofa

**11. Front Height at Curve:** Front Height at Curve of the L Shape Sofa