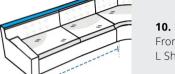

asy pull-in and pull-out.



### Measurement (cm)

- 1.Back Height
- 3. Cushion Depth
- 5. Back Width Left Arm
- 7. Back Width Right Arm
- 9. Front Curve
- 11. Front Height at Curve

- 2. Front Height
- 4. Seat Depth
- 6. Back Curve
- 8. Front Width Right Arm
- Left Arm



#### 1. Back Height:

Back Height of the L Shape Sofa





## 2. Front Height:

Front Height of the L Shape Sofa



Cushion Depth of the L Shape Sofa





#### 4. Seat Depth:

Seat Depth of the L Shape Sofa



Back Width Left Arm of the L Shape Sofa





#### 6. Back Curve:

Back Curve of the L Shape Sofa



### 7. Back Width Right Arm:

Back Width Right Arm of the L Shape Sofa



# 8. Front Width Right Arm: Front Width Right Arm of the



# Front Width Right Arm of the L Shape Sofa



Front Curve of the L Shape Sofa





**10. Front Width Left Arm:** Front Width Left Arm of the L Shape Sofa

**11. Front Height at Curve:** Front Height at Curve of the L Shape Sofa