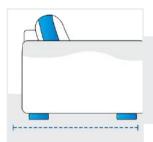

#### 4. Seat Depth:

Seat Depth of the L Shape Sofa

Back Width Left Arm of the L Shape Sofa