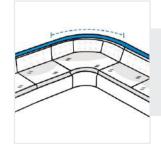

# **How to Measure L Shape Curved Sofa Cover**

### **Measurement Instruction**

- ✓ Give exact measurement from edge to edge.
- ✓ The height dimensions will remain same as provided by you.
- ✓ We add 5 and 7.6 cm leeway on the given width/depth for easy pull-in and pull-out.



### Measurement (cm)

- 1.Back Height
- 3. Cushion Depth
- 5. Back Width Left Arm
- 7. Back Width Right Arm
- 9. Front Curve
- 11. Front Height at Curve

- 2. Front Height
- 4. Seat Depth
- 6. Back Curve
- 8. Front Width Right Arm
- Left Arm



#### 1. Back Height:

Back Height of the L Shape Sofa





## 2. Front Height:

Front Height of the L Shape Sofa



Cushion Depth of the L Shape Sofa





#### 4. Seat Depth:

Seat Depth of the L Shape Sofa



Back Width Left Arm of the L Shape Sofa





#### 6. Back Curve:

Back Curve of the L Shape Sofa



### 7. Back Width Right Arm:

Back Width Right Arm of the L Shape Sofa



# 8. Front Width Right Arm: Front Width Right Arm of the



# Front Width Right Arm of the L Shape Sofa



Front Curve of the L Shape Sofa





**10. Front Width Left Arm:** Front Width Left Arm of the L Shape Sofa

**11. Front Height at Curve:** Front Height at Curve of the L Shape Sofa