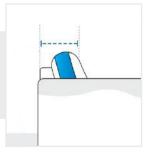

#### 4. Seat Depth:

Seat Depth of the L Shape Sofa

Back Width Left Arm of the L Shape Sofa