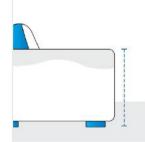

## 2. Front Height:

Front Height of the L Shape Sofa

Cushion Depth of the L Shape Sofa