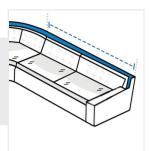

#### 4. Seat Depth:

Seat Depth of the L Shape Sofa

Back Width Left Arm of the L Shape Sofa