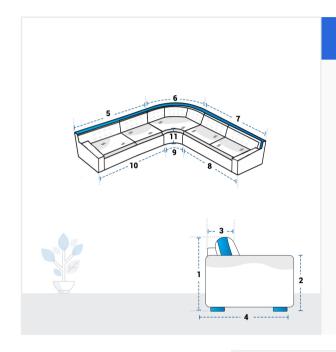

### Measurement (cm)

- 1.Back Height
- 3. Cushion Depth
- 5. Back Width Left Arm
- 7. Back Width Right Arm
- 9. Front Curve
- 11. Front Height at Curve

- 2. Front Height
- 4. Seat Depth
- 6. Back Curve
- 8. Front Width Right Arm
- Left Arm

#### 1. Back Height:

Back Height of the L Shape Sofa

## 2. Front Height:

Front Height of the L Shape Sofa

Cushion Depth of the L Shape Sofa

#### 4. Seat Depth:

Seat Depth of the L Shape Sofa

Back Width Left Arm of the L Shape Sofa

#### 6. Back Curve:

Back Curve of the L Shape Sofa

### 7. Back Width Right Arm:

Back Width Right Arm of the L Shape Sofa

# 8. Front Width Right Arm: Front Width Right Arm of the

# Front Width Right Arm of the L Shape Sofa

Front Curve of the L Shape Sofa

**10. Front Width Left Arm:** Front Width Left Arm of the L Shape Sofa

**11. Front Height at Curve:** Front Height at Curve of the L Shape Sofa