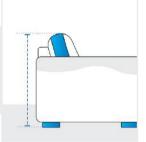

# **How to Measure L Shape Curved Sofa Cover**

### **Measurement Instruction**

- ✓ Give exact measurement from edge to edge.
- ✓ The height dimensions will remain same as provided by you.
- ✓ We add 5 and 7.6 cm leeway on the given width/depth for easy pull-in and pull-out.



### Measurement (cm)

- 1.Back Height
- 3. Cushion Depth
- 5. Back Width Left Arm
- 7. Back Width Right Arm
- 9. Front Curve
- 11. Front Height at Curve

- 2. Front Height
- 4. Seat Depth
- 6. Back Curve
- 8. Front Width Right Arm
- Left Arm



#### 1. Back Height:

Back Height of the L Shape Sofa





## 2. Front Height:

Front Height of the L Shape Sofa



Cushion Depth of the L Shape Sofa





#### 4. Seat Depth:

Seat Depth of the L Shape Sofa



Back Width Left Arm of the L Shape Sofa





#### 6. Back Curve:

Back Curve of the L Shape Sofa



### 7. Back Width Right Arm:

Back Width Right Arm of the L Shape Sofa



# 8. Front Width Right Arm: Front Width Right Arm of the



# Front Width Right Arm of the L Shape Sofa



Front Curve of the L Shape Sofa





**10. Front Width Left Arm:** Front Width Left Arm of the L Shape Sofa

**11. Front Height at Curve:** Front Height at Curve of the L Shape Sofa