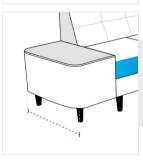

# How to Measure Custom L Shape Sofa Covers - Design 4

#### **Measurement Instruction**

- Give exact measurement from edge to edge.
- ✓ The height dimensions will remain same as provided by you.
- ✓ We add 5 to 7.6 cm leeway on the given width/depth for easy pull-in and pull-out.



## 1. Back Height:

Back Height of the Sofa



# 3. Length of Back-Right:

5. Length of Front-Left:

Length of Front-Left of the Sofa

Length of Back-Right of the Sofa









#### 2. Length of Back-Left:

Length of Back-Left of the Sofa

## 4. Depth:

Depth of the Sofa

#### 6. Length of Front-Right:

Length of Front-Right of the Sofa



## 7. Height from Cushion to Ground:

Height from Cushion to Ground of the Sofa



## 8. Height From Arm To Ground:

Height From Arm To Ground of the Sofa



### 9. Depth of Arm Rest:

Depth of Arm Rest of the Sofa



## 10. Height#1:

Height#1 of the Sofa



### 11. Length#1:

Length#1 of the Sofa