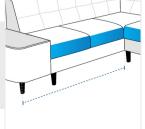

# How to Measure Custom L Shape Sofa Covers - Design 4

#### **Measurement Instruction**

- Give exact measurement from edge to edge.
- ✓ The height dimensions will remain same as provided by you.
- ✓ We add 5 to 7.6 cm leeway on the given width/depth for easy pull-in and pull-out.



## 1. Back Height:

Back Height of the Sofa



# 3. Length of Back-Right:

5. Length of Front-Left:

Length of Front-Left of the Sofa

Length of Back-Right of the Sofa









#### 2. Length of Back-Left:

Length of Back-Left of the Sofa

## 4. Depth:

Depth of the Sofa

#### 6. Length of Front-Right:

Length of Front-Right of the Sofa



## 7. Height from Cushion to Ground:

Height from Cushion to Ground of the Sofa



## 8. Height From Arm To Ground:

Height From Arm To Ground of the Sofa



### 9. Depth of Arm Rest:

Depth of Arm Rest of the Sofa



## 10. Height#1:

Height#1 of the Sofa



### 11. Length#1:

Length#1 of the Sofa