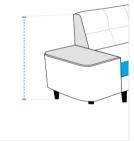

# How to Measure Custom L Shape Sofa Covers - Design 4

#### **Measurement Instruction**

- Give exact measurement from edge to edge.
- ✓ The height dimensions will remain same as provided by you.
- ✓ We add 5 to 7.6 cm leeway on the given width/depth for easy pull-in and pull-out.



## 1. Back Height:

Back Height of the Sofa



# 3. Length of Back-Right:

5. Length of Front-Left:

Length of Front-Left of the Sofa

Length of Back-Right of the Sofa









#### 2. Length of Back-Left:

Length of Back-Left of the Sofa

## 4. Depth:

Depth of the Sofa

#### 6. Length of Front-Right:

Length of Front-Right of the Sofa



## 7. Height from Cushion to Ground:

Height from Cushion to Ground of the Sofa



## 8. Height From Arm To Ground:

Height From Arm To Ground of the Sofa



### 9. Depth of Arm Rest:

Depth of Arm Rest of the Sofa



## 10. Height#1:

Height#1 of the Sofa



### 11. Length#1:

Length#1 of the Sofa