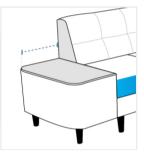

dge.
- ✓ The height dimensions will remain same as provided by you.
- ✓ We add 5 to 7.6 cm leeway on the given width/depth for easy pull-in and pull-out.



## 1. Back Height:

Back Height of the Sofa



# 3. Length of Back-Right:

5. Length of Front-Left:

Length of Front-Left of the Sofa

Length of Back-Right of the Sofa









#### 2. Length of Back-Left:

Length of Back-Left of the Sofa

## 4. Depth:

Depth of the Sofa

#### 6. Length of Front-Right:

Length of Front-Right of the Sofa



## 7. Height from Cushion to Ground:

Height from Cushion to Ground of the Sofa



## 8. Height From Arm To Ground:

Height From Arm To Ground of the Sofa



### 9. Depth of Arm Rest:

Depth of Arm Rest of the Sofa



## 10. Height#1:

Height#1 of the Sofa



### 11. Length#1:

Length#1 of the Sofa