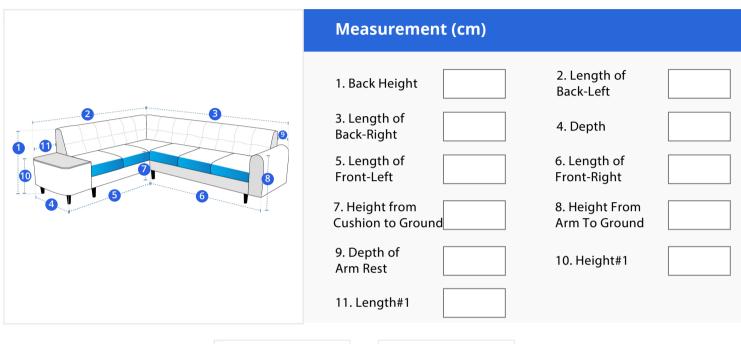

## 1. Back Height:

Back Height of the Sofa

# 3. Length of Back-Right:

5. Length of Front-Left:

Length of Front-Left of the Sofa

Length of Back-Right of the Sofa

#### 2. Length of Back-Left:

Length of Back-Left of the Sofa

## 4. Depth:

Depth of the Sofa

#### 6. Length of Front-Right:

Length of Front-Right of the Sofa

## 7. Height from Cushion to Ground:

Height from Cushion to Ground of the Sofa

## 8. Height From Arm To Ground:

Height From Arm To Ground of the Sofa

### 9. Depth of Arm Rest:

Depth of Arm Rest of the Sofa

## 10. Height#1:

Height#1 of the Sofa

### 11. Length#1:

Length#1 of the Sofa