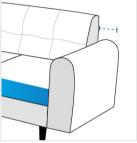

- Design 4

#### **Measurement Instruction**

- Give exact measurement from edge to edge.
- ✓ The height dimensions will remain same as provided by you.
- ✓ We add 5 to 7.6 cm leeway on the given width/depth for easy pull-in and pull-out.



## 1. Back Height:

Back Height of the Sofa



# 3. Length of Back-Right:

5. Length of Front-Left:

Length of Front-Left of the Sofa

Length of Back-Right of the Sofa









#### 2. Length of Back-Left:

Length of Back-Left of the Sofa

## 4. Depth:

Depth of the Sofa

#### 6. Length of Front-Right:

Length of Front-Right of the Sofa



## 7. Height from Cushion to Ground:

Height from Cushion to Ground of the Sofa



## 8. Height From Arm To Ground:

Height From Arm To Ground of the Sofa



### 9. Depth of Arm Rest:

Depth of Arm Rest of the Sofa



## 10. Height#1:

Height#1 of the Sofa



### 11. Length#1:

Length#1 of the Sofa