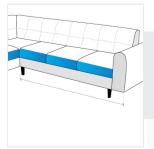

# How to Measure Custom L Shape Sofa Covers - Design 4

#### **Measurement Instruction**

- Give exact measurement from edge to edge.
- ✓ The height dimensions will remain same as provided by you.
- ✓ We add 5 to 7.6 cm leeway on the given width/depth for easy pull-in and pull-out.



## 1. Back Height:

Back Height of the Sofa



# 3. Length of Back-Right:

5. Length of Front-Left:

Length of Front-Left of the Sofa

Length of Back-Right of the Sofa









#### 2. Length of Back-Left:

Length of Back-Left of the Sofa

## 4. Depth:

Depth of the Sofa

#### 6. Length of Front-Right:

Length of Front-Right of the Sofa



## 7. Height from Cushion to Ground:

Height from Cushion to Ground of the Sofa



## 8. Height From Arm To Ground:

Height From Arm To Ground of the Sofa



### 9. Depth of Arm Rest:

Depth of Arm Rest of the Sofa



## 10. Height#1:

Height#1 of the Sofa



### 11. Length#1:

Length#1 of the Sofa