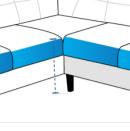

# How to Measure Custom L Shape Sofa Covers - Design 4

#### **Measurement Instruction**

- Give exact measurement from edge to edge.
- ✓ The height dimensions will remain same as provided by you.
- ✓ We add 5 to 7.6 cm leeway on the given width/depth for easy pull-in and pull-out.



## 1. Back Height:

Back Height of the Sofa



# 3. Length of Back-Right:

5. Length of Front-Left:

Length of Front-Left of the Sofa

Length of Back-Right of the Sofa









#### 2. Length of Back-Left:

Length of Back-Left of the Sofa

## 4. Depth:

Depth of the Sofa

#### 6. Length of Front-Right:

Length of Front-Right of the Sofa



## 7. Height from Cushion to Ground:

Height from Cushion to Ground of the Sofa



## 8. Height From Arm To Ground:

Height From Arm To Ground of the Sofa



### 9. Depth of Arm Rest:

Depth of Arm Rest of the Sofa



## 10. Height#1:

Height#1 of the Sofa



### 11. Length#1:

Length#1 of the Sofa