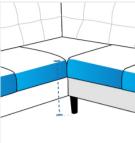

# How to Measure Custom L Shape Sofa Covers - Design 4

#### **Measurement Instruction**

- Give exact measurement from edge to edge.
- ✓ The height dimensions will remain same as provided by you.
- ✓ We add 5 to 7.6 cm leeway on the given width/depth for easy pull-in and pull-out.



## 1. Back Height:

Back Height of the Sofa



# 3. Length of Back-Right:

5. Length of Front-Left:

Length of Front-Left of the Sofa

Length of Back-Right of the Sofa









#### 2. Length of Back-Left:

Length of Back-Left of the Sofa

## 4. Depth:

Depth of the Sofa

#### 6. Length of Front-Right:

Length of Front-Right of the Sofa



## 7. Height from Cushion to Ground:

Height from Cushion to Ground of the Sofa



## 8. Height From Arm To Ground:

Height From Arm To Ground of the Sofa



### 9. Depth of Arm Rest:

Depth of Arm Rest of the Sofa



## 10. Height#1:

Height#1 of the Sofa



### 11. Length#1:

Length#1 of the Sofa