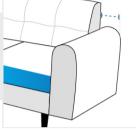

**

- Give exact measurement from edge to edge.
- ✓ The height dimensions will remain same as provided by you.
- ✓ We add 5 to 7.6 cm leeway on the given width/depth for easy pull-in and pull-out.



## 1. Back Height:

Back Height of the Sofa



# 3. Length of Back-Right:

5. Length of Front-Left:

Length of Front-Left of the Sofa

Length of Back-Right of the Sofa









#### 2. Length of Back-Left:

Length of Back-Left of the Sofa

## 4. Depth:

Depth of the Sofa

#### 6. Length of Front-Right:

Length of Front-Right of the Sofa



## 7. Height from Cushion to Ground:

Height from Cushion to Ground of the Sofa



## 8. Height From Arm To Ground:

Height From Arm To Ground of the Sofa



### 9. Depth of Arm Rest:

Depth of Arm Rest of the Sofa



## 10. Height#1:

Height#1 of the Sofa



### 11. Length#1:

Length#1 of the Sofa