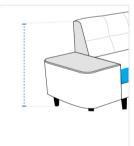

# How to Measure Custom L Shape Sofa Covers - Design 4

#### **Measurement Instruction**

- Give exact measurement from edge to edge.
- ✓ The height dimensions will remain same as provided by you.
- ✓ We add 5 to 7.6 cm leeway on the given width/depth for easy pull-in and pull-out.



## 1. Back Height:

Back Height of the Sofa



# 3. Length of Back-Right:

5. Length of Front-Left:

Length of Front-Left of the Sofa

Length of Back-Right of the Sofa









#### 2. Length of Back-Left:

Length of Back-Left of the Sofa

## 4. Depth:

Depth of the Sofa

#### 6. Length of Front-Right:

Length of Front-Right of the Sofa



## 7. Height from Cushion to Ground:

Height from Cushion to Ground of the Sofa



## 8. Height From Arm To Ground:

Height From Arm To Ground of the Sofa



### 9. Depth of Arm Rest:

Depth of Arm Rest of the Sofa



## 10. Height#1:

Height#1 of the Sofa



### 11. Length#1:

Length#1 of the Sofa