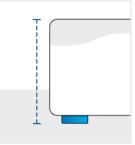

t (cm)**

- 1. Length of Back Right
- 3. Back Height from Ground to Cushion
- 5. Length of Front Right
- 7. Height from Ground to Cushion
- 9. Front Height

- 2. Length of Back - Left
- 4. Depth Right
- 6. Length of Front Left
- 8.Depth of Back rest Incl Cushion
- 10. Depth Left



#### 1. Length of Back - Right:

Length of Back - Right of the Sofa





#### 2. Length of Back - Left:

Length of Back - Left of the Sofa



Back Height from Ground to Cushion





#### 4. Depth - Right:

Depth - Right of the Sofa







#### 6. Length of Front - Left:

Length of Front - Left of the Sofa



### 7. Height from Ground to Cushion:

Height from Ground to Cushion



# 

# **8. Depth of Back rest Incl Cushion:** Depth of back rest (Including cushion)

#### 9. Front Height:

Front Height of the Sofa





**10. Depth - Left:** Depth - Left of the Sofa