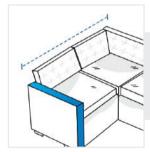

## **How to Measure L Shape Sofa Covers - Design 7**

#### **Measurement Instruction**

- Give exact measurement from edge to edge.
- ✓ We add 5 and 7.6 cm leeway on the given width/depth for easy pull-in and pull-out.
- ✓ The height dimensions will remain same as provided by you.



#### **Measurement (cm)**

- 1. Length of Back Right
- 3. Back Height from Ground to Cushion
- 5. Length of Front Right
- 7. Height from Ground to Cushion
- 9. Front Height

- 2. Length of Back - Left
- 4. Depth Right
- 6. Length of Front Left
- 8.Depth of Back rest Incl Cushion
- 10. Depth Left



#### 1. Length of Back - Right:

Length of Back - Right of the Sofa





#### 2. Length of Back - Left:

Length of Back - Left of the Sofa



Back Height from Ground to Cushion





#### 4. Depth - Right:

Depth - Right of the Sofa







#### 6. Length of Front - Left:

Length of Front - Left of the Sofa



### 7. Height from Ground to Cushion:

Height from Ground to Cushion



# 

# **8. Depth of Back rest Incl Cushion:** Depth of back rest (Including cushion)

#### 9. Front Height:

Front Height of the Sofa





**10. Depth - Left:** Depth - Left of the Sofa