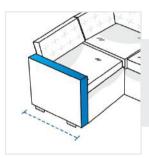

(cm)**

- 1. Length of Back Right
- 3. Back Height from Ground to Cushion
- 5. Length of Front Right
- 7. Height from Ground to Cushion
- 9. Front Height

- 2. Length of Back - Left
- 4. Depth Right
- 6. Length of Front Left
- 8.Depth of Back rest Incl Cushion
- 10. Depth Left



#### 1. Length of Back - Right:

Length of Back - Right of the Sofa





#### 2. Length of Back - Left:

Length of Back - Left of the Sofa



Back Height from Ground to Cushion





#### 4. Depth - Right:

Depth - Right of the Sofa







#### 6. Length of Front - Left:

Length of Front - Left of the Sofa



### 7. Height from Ground to Cushion:

Height from Ground to Cushion



# 

# **8. Depth of Back rest Incl Cushion:** Depth of back rest (Including cushion)

#### 9. Front Height:

Front Height of the Sofa





**10. Depth - Left:** Depth - Left of the Sofa