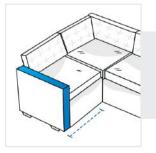

Shape Sofa Covers - Design 7**

#### **Measurement Instruction**

- Give exact measurement from edge to edge.
- ✓ We add 5 and 7.6 cm leeway on the given width/depth for easy pull-in and pull-out.
- ✓ The height dimensions will remain same as provided by you.



#### **Measurement (cm)**

- 1. Length of Back Right
- 3. Back Height from Ground to Cushion
- 5. Length of Front Right
- 7. Height from Ground to Cushion
- 9. Front Height

- 2. Length of Back - Left
- 4. Depth Right
- 6. Length of Front Left
- 8.Depth of Back rest Incl Cushion
- 10. Depth Left



#### 1. Length of Back - Right:

Length of Back - Right of the Sofa





#### 2. Length of Back - Left:

Length of Back - Left of the Sofa



Back Height from Ground to Cushion





#### 4. Depth - Right:

Depth - Right of the Sofa







#### 6. Length of Front - Left:

Length of Front - Left of the Sofa



### 7. Height from Ground to Cushion:

Height from Ground to Cushion



# 

# **8. Depth of Back rest Incl Cushion:** Depth of back rest (Including cushion)

#### 9. Front Height:

Front Height of the Sofa





**10. Depth - Left:** Depth - Left of the Sofa