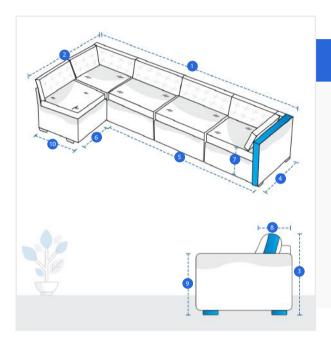

#### **Measurement (cm)**

- 1. Length of Back Right
- 3. Back Height from Ground to Cushion
- 5. Length of Front Right
- 7. Height from Ground to Cushion
- 9. Front Height

- 2. Length of Back - Left
- 4. Depth Right
- 6. Length of Front Left
- 8.Depth of Back rest Incl Cushion
- 10. Depth Left

#### 1. Length of Back - Right:

Length of Back - Right of the Sofa

#### 2. Length of Back - Left:

Length of Back - Left of the Sofa

Back Height from Ground to Cushion

#### 4. Depth - Right:

Depth - Right of the Sofa

#### 6. Length of Front - Left:

Length of Front - Left of the Sofa

### 7. Height from Ground to Cushion:

Height from Ground to Cushion

# **8. Depth of Back rest Incl Cushion:** Depth of back rest (Including cushion)

#### 9. Front Height:

Front Height of the Sofa

**10. Depth - Left:** Depth - Left of the Sofa