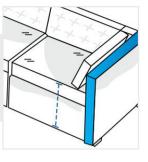

the given width/depth for easy pull-in and pull-out.
- ✓ The height dimensions will remain same as provided by you.



#### **Measurement (cm)**

- 1. Length of Back Right
- 3. Back Height from Ground to Cushion
- 5. Length of Front Right
- 7. Height from Ground to Cushion
- 9. Front Height

- 2. Length of Back - Left
- 4. Depth Right
- 6. Length of Front Left
- 8.Depth of Back rest Incl Cushion
- 10. Depth Left



#### 1. Length of Back - Right:

Length of Back - Right of the Sofa





#### 2. Length of Back - Left:

Length of Back - Left of the Sofa



Back Height from Ground to Cushion





#### 4. Depth - Right:

Depth - Right of the Sofa







#### 6. Length of Front - Left:

Length of Front - Left of the Sofa



### 7. Height from Ground to Cushion:

Height from Ground to Cushion



# 

# **8. Depth of Back rest Incl Cushion:** Depth of back rest (Including cushion)

#### 9. Front Height:

Front Height of the Sofa





**10. Depth - Left:** Depth - Left of the Sofa