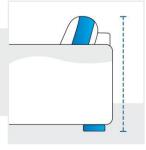

## **How to Measure L Shape Sofa Covers - Design 7**

#### **Measurement Instruction**

- Give exact measurement from edge to edge.
- ✓ We add 5 and 7.6 cm leeway on the given width/depth for easy pull-in and pull-out.
- ✓ The height dimensions will remain same as provided by you.



#### **Measurement (cm)**

- 1. Length of Back Right
- 3. Back Height from Ground to Cushion
- 5. Length of Front Right
- 7. Height from Ground to Cushion
- 9. Front Height

- 2. Length of Back - Left
- 4. Depth Right
- 6. Length of Front Left
- 8.Depth of Back rest Incl Cushion
- 10. Depth Left



#### 1. Length of Back - Right:

Length of Back - Right of the Sofa





#### 2. Length of Back - Left:

Length of Back - Left of the Sofa



Back Height from Ground to Cushion





#### 4. Depth - Right:

Depth - Right of the Sofa







#### 6. Length of Front - Left:

Length of Front - Left of the Sofa



### 7. Height from Ground to Cushion:

Height from Ground to Cushion



# 

# **8. Depth of Back rest Incl Cushion:** Depth of back rest (Including cushion)

#### 9. Front Height:

Front Height of the Sofa





**10. Depth - Left:** Depth - Left of the Sofa