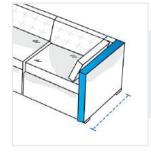

## **How to Measure L Shape Sofa Covers - Design 7**

#### **Measurement Instruction**

- Give exact measurement from edge to edge.
- ✓ We add 5 and 7.6 cm leeway on the given width/depth for easy pull-in and pull-out.
- ✓ The height dimensions will remain same as provided by you.



#### **Measurement (cm)**

- 1. Length of Back Right
- 3. Back Height from Ground to Cushion
- 5. Length of Front Right
- 7. Height from Ground to Cushion
- 9. Front Height

- 2. Length of Back - Left
- 4. Depth Right
- 6. Length of Front Left
- 8.Depth of Back rest Incl Cushion
- 10. Depth Left



#### 1. Length of Back - Right:

Length of Back - Right of the Sofa





#### 2. Length of Back - Left:

Length of Back - Left of the Sofa



Back Height from Ground to Cushion





#### 4. Depth - Right:

Depth - Right of the Sofa







#### 6. Length of Front - Left:

Length of Front - Left of the Sofa



### 7. Height from Ground to Cushion:

Height from Ground to Cushion



# 

# **8. Depth of Back rest Incl Cushion:** Depth of back rest (Including cushion)

#### 9. Front Height:

Front Height of the Sofa





**10. Depth - Left:** Depth - Left of the Sofa