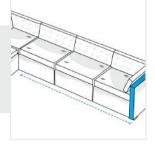

L Shape Sofa Covers - Design 7**

#### **Measurement Instruction**

- Give exact measurement from edge to edge.
- ✓ We add 5 and 7.6 cm leeway on the given width/depth for easy pull-in and pull-out.
- ✓ The height dimensions will remain same as provided by you.



#### **Measurement (cm)**

- 1. Length of Back Right
- 3. Back Height from Ground to Cushion
- 5. Length of Front Right
- 7. Height from Ground to Cushion
- 9. Front Height

- 2. Length of Back - Left
- 4. Depth Right
- 6. Length of Front Left
- 8.Depth of Back rest Incl Cushion
- 10. Depth Left



#### 1. Length of Back - Right:

Length of Back - Right of the Sofa





#### 2. Length of Back - Left:

Length of Back - Left of the Sofa



Back Height from Ground to Cushion





#### 4. Depth - Right:

Depth - Right of the Sofa







#### 6. Length of Front - Left:

Length of Front - Left of the Sofa



### 7. Height from Ground to Cushion:

Height from Ground to Cushion



# 

# **8. Depth of Back rest Incl Cushion:** Depth of back rest (Including cushion)

#### 9. Front Height:

Front Height of the Sofa





**10. Depth - Left:** Depth - Left of the Sofa