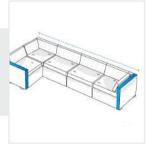

# **8. Depth of Back rest Incl Cushion:** Depth of back rest (Including cushion)