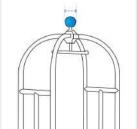

#### 4. Height till Curve:

Height till Curve of the Luggage Cart

### 6. Knob Width:

Knob Width of the Luggage Cart

We encourage you to upload the image of the article you need the cover for - this helps our team ensure covers are designed keeping your requirements in mind.