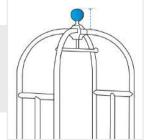

#### 4. Height till Curve:

Height till Curve of the Luggage Cart

### 6. Knob Width:

Knob Width of the Luggage Cart

We encourage you to upload the image of the article you need the cover for - this helps our team ensure covers are designed keeping your requirements in mind.