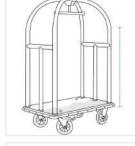

# **How to Measure Luggage Cart Cover**

# **Measurement (cm)**

1. Height

2. Depth

3. Width

4. Height till Curve

5. Knob Height

6. Knob Width

#### 1. Height:

Height of the Luggage Cart

Depth of the Luggage Cart

Width of the Luggage Cart