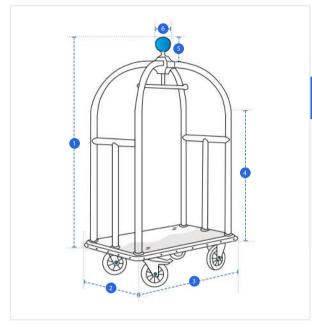

# **Measurement (cm)**

1. Height

2. Depth

3. Width

4. Height till Curve

5. Knob Height

6. Knob Width

#### 1. Height:

Height of the Luggage Cart

Depth of the Luggage Cart

Width of the Luggage Cart

#### 4. Height till Curve:

Height till Curve of the Luggage Cart

### 6. Knob Width:

Knob Width of the Luggage Cart

We encourage you to upload the image of the article you need the cover for - this helps our team ensure covers are designed keeping your requirements in mind.