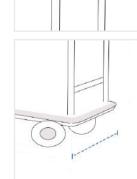

# **How to Measure Custom Luggage Cart Cover - Design 3**

### **Measurement Instruction**

- ✓ Give exact measurement from edge to edge.
- ✓ We add 2.5 to 5 cm leeway on the given width/depth for easy pull-in and pull-out.
- ✓ The height dimensions will remain same as provided by you.



# **Measurement (cm)**

1. Height

3. Width

- 2. Thickness of Knob
- 4. Bottom
- 4. Bottom Depth
  - 6. Top Depth

- 5. Height Till Hanger Rod

# 1. Height:

Height of the Custom Luggage Cart







#### 2. Thickness of Knob:

Thickness of Knob of the Custom Luggage Cart

#### 3. Width:

Width of the Custom Luggage Cart





## 4. Bottom Depth:

Bottom Depth of the Custom Luggage Cart

## 5. Height Till Hanger Rod:

Height Till Hanger Rod of the Custom Luggage Cart



Top Depth of the Custom Luggage Cart

We encourage you to upload the image of the article you need the cover for - this helps our team ensure covers are designed keeping your requirements in mind.