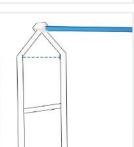

## 5. Height Till Hanger Rod:

Height Till Hanger Rod of the Custom Luggage Cart

Top Depth of the Custom Luggage Cart

We encourage you to upload the image of the article you need the cover for - this helps our team ensure covers are designed keeping your requirements in mind.