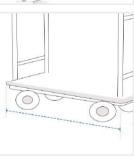

# **How to Measure Custom Luggage Cart Cover - Design 3**

### **Measurement Instruction**

- ✓ Give exact measurement from edge to edge.
- ✓ We add 2.5 to 5 cm leeway on the given width/depth for easy pull-in and pull-out.
- ✓ The height dimensions will remain same as provided by you.



# **Measurement (cm)**

1. Height

3. Width

- 2. Thickness of Knob
- 4. Bottom
- 4. Bottom Depth
  - 6. Top Depth

- 5. Height Till Hanger Rod

# 1. Height:

Height of the Custom Luggage Cart







#### 2. Thickness of Knob:

Thickness of Knob of the Custom Luggage Cart

#### 3. Width:

Width of the Custom Luggage Cart





## 4. Bottom Depth:

Bottom Depth of the Custom Luggage Cart

## 5. Height Till Hanger Rod:

Height Till Hanger Rod of the Custom Luggage Cart



Top Depth of the Custom Luggage Cart

We encourage you to upload the image of the article you need the cover for - this helps our team ensure covers are designed keeping your requirements in mind.