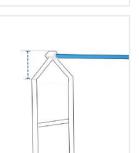

## 5. Height Till Hanger Rod:

Height Till Hanger Rod of the Custom Luggage Cart

Top Depth of the Custom Luggage Cart

We encourage you to upload the image of the article you need the cover for - this helps our team ensure covers are designed keeping your requirements in mind.