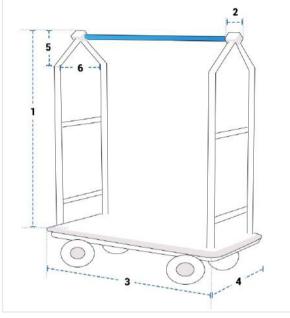

# **Measurement (cm)**

1. Height

3. Width

- 2. Thickness of Knob
- 4. Bottom
- 4. Bottom Depth
  - 6. Top Depth

- 5. Height Till Hanger Rod

# 1. Height:

Height of the Custom Luggage Cart

#### 2. Thickness of Knob:

Thickness of Knob of the Custom Luggage Cart

#### 3. Width:

Width of the Custom Luggage Cart

## 4. Bottom Depth:

Bottom Depth of the Custom Luggage Cart

## 5. Height Till Hanger Rod:

Height Till Hanger Rod of the Custom Luggage Cart

Top Depth of the Custom Luggage Cart

We encourage you to upload the image of the article you need the cover for - this helps our team ensure covers are designed keeping your requirements in mind.