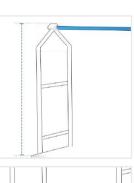

# 1. Height:

Height of the Custom Luggage Cart

## 5. Height Till Hanger Rod:

Height Till Hanger Rod of the Custom Luggage Cart

Top Depth of the Custom Luggage Cart

We encourage you to upload the image of the article you need the cover for - this helps our team ensure covers are designed keeping your requirements in mind.