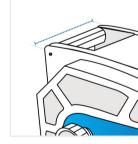

## **Measurement Instruction**

- Give exact measurement from edge to edge.
- The height dimensions will remain same as provided by you.
  - Measurement (cm)

    1. Back Height

    2. Back Width

    3. Depth

    3. Depth

    5. Front Height

1. Back Height: Back Height of the Custom Master Lock Portable Electric Winch

**3. Depth:** Depth of the Custom Master Lock Portable Electric Winch

**5. Front Height:** Front Height of the Custom Master Lock Portable Electric Winch