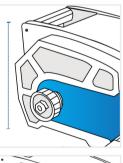

## How to Measure Custom Master Lock Portable Electric Winch Cover

    3. Depth

    5. Front Height

1. Back Height: Back Height of the Custom Master Lock Portable Electric Winch

**3. Depth:** Depth of the Custom Master Lock Portable Electric Winch

**5. Front Height:** Front Height of the Custom Master Lock Portable Electric Winch