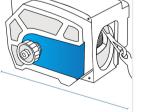

**4. Front Width:** Front Width of the Custom

Master Lock Portable Electric Winch

We encourage you to upload the image of the article you need the cover for - this helps our team ensure covers are designed keeping your requirements in mind.