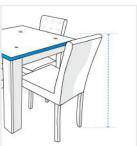

# **How to Measure Bar Height Dining Set Covers**

#### **Measurement Instruction**

- ✓ Give exact measurement from edge to edge.
- ✓ We add 2.5 to 5 cm leeway on the given width/depth for easy pull-in and pull-out.
- ✓ The height dimensions will remain same as provided by you.



## **Measurement (cm)**

1. Height

3. Depth



#### 1. Height:

Height of the Table / Chair (Whichever is heigher)





### 2. Width:

Arrange the chairs and measure Width

## 3. Depth:

Arrange the chairs and measure Depth



We encourage you to upload the image of the article you need the cover for - this helps our team ensure covers are designed keeping your requirements in mind.