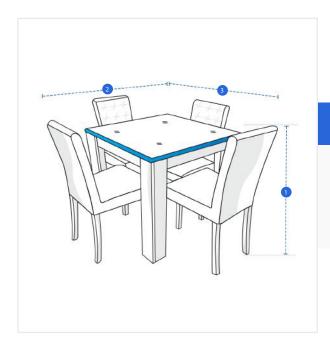

## **Measurement (cm)**

1. Height

3. Depth

#### 1. Height:

Height of the Table / Chair (Whichever is heigher)

### 2. Width:

Arrange the chairs and measure Width

## 3. Depth:

Arrange the chairs and measure Depth

We encourage you to upload the image of the article you need the cover for - this helps our team ensure covers are designed keeping your requirements in mind.