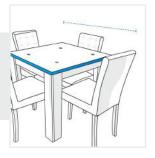

### 2. Width:

Arrange the chairs and measure Width

## 3. Depth:

Arrange the chairs and measure Depth

We encourage you to upload the image of the article you need the cover for - this helps our team ensure covers are designed keeping your requirements in mind.