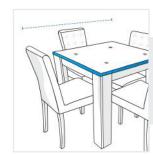

### 2. Width:

Arrange the chairs and measure Width

## 3. Depth:

Arrange the chairs and measure Depth

We encourage you to upload the image of the article you need the cover for - this helps our team ensure covers are designed keeping your requirements in mind.