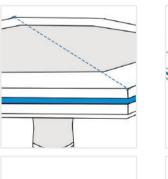

# **How to Measure Custom Poker Table Cover - Octagonal**

### **Measurement Instruction**

- Give exact measurement from edge to edge.
- ✓ We add 2.5 to 5 cm leeway on the given width/depth for easy pull-in and pull-out.
- The height dimensions will remain same as provided by you.



# Measurement (cm)

- 1. Height
- 2. Diagonal Length #1

- 3. Diagonal Length #2
- 4. Diagonal Length #3
- 5. Diagonal Length #4
- 6. Side Length #1

- 7. Side Length #2
- 8. Side Length #3

- 9. Side Length #4

#### 1. Height:

Height of the Custom Poker Table - Octagonal



#### 2. Diagonal Length #1:

Diagonal Length (Side #1)

#### 3. Diagonal Length #2:

Diagonal Length (Side #2)



#### 4. Diagonal Length #3:

Diagonal Length (Side #3)

#### 5. Diagonal Length #4:

Diagonal Length (Side #4)



#### 6. Side Length #1:

Side Length (Side #1)



# 7. Side Length #2:

Side Length (Side #2)





## 8. Side Length #3: Side Length (Side #3)

#### 9. Side Length #4:

Side Length (Side #4)