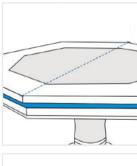

#### 2. Diagonal Length #1:

Diagonal Length (Side #1)

#### 3. Diagonal Length #2:

Diagonal Length (Side #2)

#### 4. Diagonal Length #3:

Diagonal Length (Side #3)

#### 5. Diagonal Length #4:

Diagonal Length (Side #4)