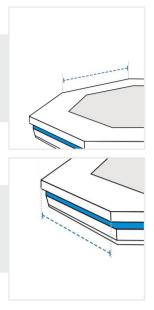

#### 2. Diagonal Length #1:

Diagonal Length (Side #1)

#### 6. Side Length #1:

Side Length (Side #1)