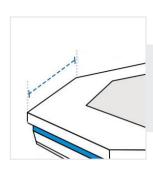

**

- Give exact measurement from edge to edge.
- ✓ We add 2.5 to 5 cm leeway on the given width/depth for easy pull-in and pull-out.
- The height dimensions will remain same as provided by you.



# Measurement (cm)

- 1. Height
- 2. Diagonal Length #1

- 3. Diagonal Length #2
- 4. Diagonal Length #3
- 5. Diagonal Length #4
- 6. Side Length #1

- 7. Side Length #2
- 8. Side Length #3

- 9. Side Length #4

#### 1. Height:

Height of the Custom Poker Table - Octagonal



#### 2. Diagonal Length #1:

Diagonal Length (Side #1)

#### 3. Diagonal Length #2:

Diagonal Length (Side #2)



#### 4. Diagonal Length #3:

Diagonal Length (Side #3)

#### 5. Diagonal Length #4:

Diagonal Length (Side #4)



#### 6. Side Length #1:

Side Length (Side #1)



# 7. Side Length #2:

Side Length (Side #2)





## 8. Side Length #3: Side Length (Side #3)

#### 9. Side Length #4:

Side Length (Side #4)