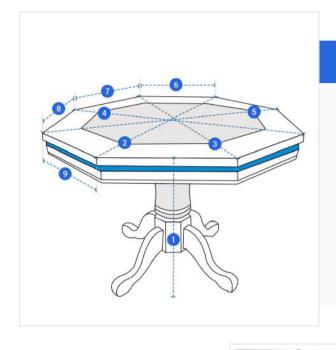

# Measurement (cm)

- 1. Height
- 2. Diagonal Length #1

- 3. Diagonal Length #2
- 4. Diagonal Length #3
- 5. Diagonal Length #4
- 6. Side Length #1

- 7. Side Length #2
- 8. Side Length #3

- 9. Side Length #4

#### 1. Height:

Height of the Custom Poker Table - Octagonal

#### 2. Diagonal Length #1:

Diagonal Length (Side #1)

#### 3. Diagonal Length #2:

Diagonal Length (Side #2)

#### 4. Diagonal Length #3:

Diagonal Length (Side #3)

#### 5. Diagonal Length #4:

Diagonal Length (Side #4)

#### 6. Side Length #1:

Side Length (Side #1)

# 7. Side Length #2:

Side Length (Side #2)

## 8. Side Length #3: Side Length (Side #3)

#### 9. Side Length #4:

Side Length (Side #4)