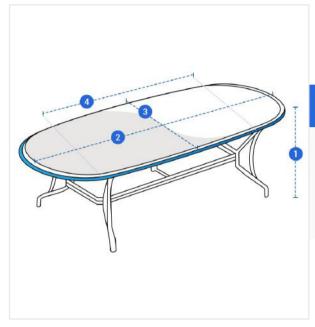

## **Measurement (cm)**

1. Heightt

2. Total Width

3. Total Depth

4. Straight length between curved parts

#### 1. Height:

Height of the Custom Poker Table - Oval

#### 2. Total Width:

Total Width of the Custom Poker Table - Oval

# 4. Straight length between curved parts:

Straight length between curved parts of the Custom Poker Table - Oval

# 3. Total Depth:

Total Depth of the Custom Poker Table - Oval

We encourage you to upload the image of the article you need the cover for - this helps our team ensure covers are designed keeping your requirements in mind.