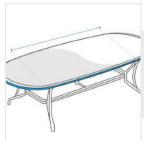

## **Measurement (cm)**

1. Heightt

2. Total Width

3. Total Depth

4. Straight length between curved parts

#### 2. Total Width:

Total Width of the Custom Poker Table - Oval