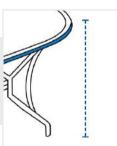

## How to Measure Custom Poker Table Cover - Oval

### **Measurement Instruction**

- ✓ Give exact measurement from edge to edge.
- ✓ We add 2.5 to 5 cm leeway on the given width/depth for easy pull-in and pull-out.
- ✓ The height dimensions will remain same as provided by you.



## **Measurement (cm)**

1. Heightt

2. Total Width

3. Total Depth



4. Straight length between curved parts

#### 1. Height:

Height of the Custom Poker Table - Oval









#### 2. Total Width:

Total Width of the Custom Poker Table - Oval

# 4. Straight length between curved parts:

Straight length between curved parts of the Custom Poker Table - Oval

# 3. Total Depth:

Total Depth of the Custom Poker Table - Oval

We encourage you to upload the image of the article you need the cover for - this helps our team ensure covers are designed keeping your requirements in mind.