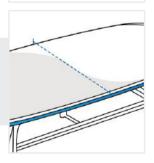

# 4. Straight length between curved parts:

Straight length between curved parts of the Custom Poker Table - Oval