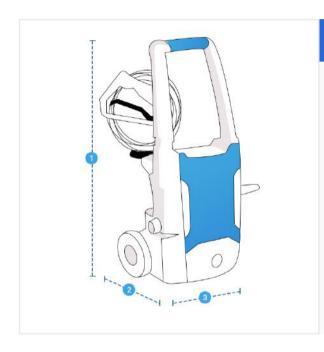

# **Measurement (cm)**

1. Height

2. Depth

3. Width

#### 1. Height:

Height of Pressure Washer

### 3. Width:

Width of Pressure Washer

We encourage you to upload the image of the article you need the cover for - this helps our team ensure covers are designed keeping your requirements in mind.