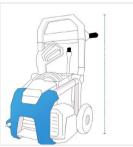

# Measurement (cm)

1. Height

2. Total Depth

3. Width

4. Front Height

## 4. Front Height:

Front Height of Pressure Washer

We encourage you to upload the image of the article you need the cover for - this helps our team ensure covers are designed keeping your requirements in mind.