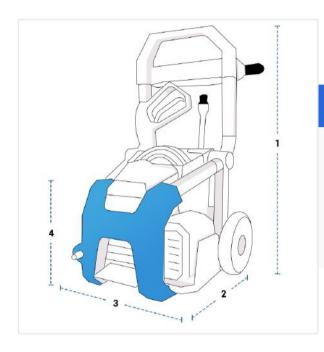

# Measurement (cm)

1. Height

2. Total Depth

3. Width

4. Front Height

#### 1. Height:

Height of Pressure Washer

#### 3. Width:

Width of Pressure Washer

## 4. Front Height:

Front Height of Pressure Washer

We encourage you to upload the image of the article you need the cover for - this helps our team ensure covers are designed keeping your requirements in mind.