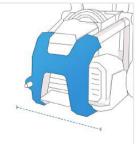

# Measurement (cm)

1. Height

2. Total Depth

3. Width

4. Front Height

#### 3. Width:

Width of Pressure Washer