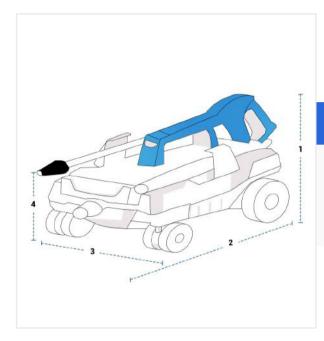

# **How to Measure Custom Pressure Washer Covers - Design 6**

#### **Measurement Instruction**

- Give exact measurement from edge to edge.
- ✓ We add 2.5 to 5 cm leeway on the given width/depth for easy pull-in and pull-out.
- ✓ The height dimensions will remain same as provided by you.



## Measurement (cm)

1. Back Height

3. Width

2. Total Depth

4. Front Height

#### 1. Back Height:

Back Height of the Custom Pressure Washer



#### 2. Total Depth:

Total Depth of the Custom Pressure Washer





### 4. Front Height:

Front Height of the Custom Pressure Washer

We encourage you to upload the image of the article you need the cover for - this helps our team ensure covers are designed keeping your requirements in mind.