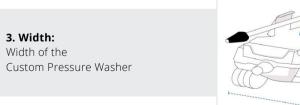

# **How to Measure Custom Pressure Washer Covers - Design 6**

#### **Measurement Instruction**

- Give exact measurement from edge to edge.
- ✓ We add 2.5 to 5 cm leeway on the given width/depth for easy pull-in and pull-out.
- ✓ The height dimensions will remain same as provided by you.



## Measurement (cm)

1. Back Height

3. Width

2. Total Depth

4. Front Height

#### 1. Back Height:

Back Height of the Custom Pressure Washer



#### 2. Total Depth:

Total Depth of the Custom Pressure Washer





### 4. Front Height:

Front Height of the Custom Pressure Washer

We encourage you to upload the image of the article you need the cover for - this helps our team ensure covers are designed keeping your requirements in mind.