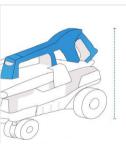

# **How to Measure Custom Pressure Washer Covers - Design 6**

#### **Measurement Instruction**

- Give exact measurement from edge to edge.
- ✓ We add 2.5 to 5 cm leeway on the given width/depth for easy pull-in and pull-out.
- ✓ The height dimensions will remain same as provided by you.



## Measurement (cm)

1. Back Height

3. Width

2. Total Depth

4. Front Height

#### 1. Back Height:

Back Height of the Custom Pressure Washer



#### 2. Total Depth:

Total Depth of the Custom Pressure Washer





### 4. Front Height:

Front Height of the Custom Pressure Washer

We encourage you to upload the image of the article you need the cover for - this helps our team ensure covers are designed keeping your requirements in mind.