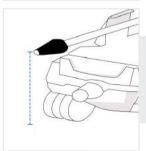

### 4. Front Height:

Front Height of the Custom Pressure Washer

We encourage you to upload the image of the article you need the cover for - this helps our team ensure covers are designed keeping your requirements in mind.