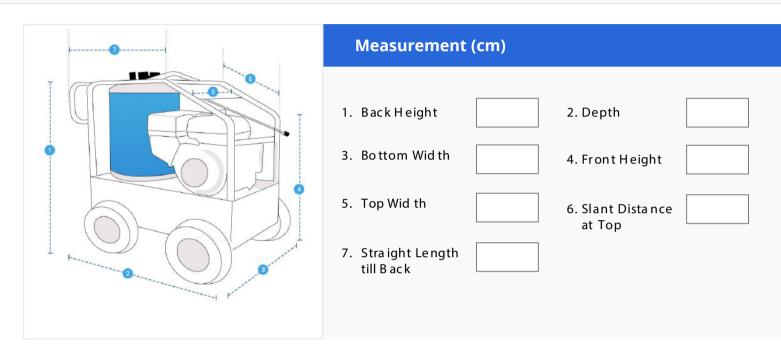

## How to Measure Custom Pressure Washer Covers - Design 7

#### **Measurement Instruction**

Covers & all

- ✓ Give exact measurement from edge to edge.
- ✓ The height dimensions will remain same as provided by you.
- ✓ We add 2.5 to 5 cm leeway on the given width/depth for easy pull-in and pull-out.
- ✓ All measurements will be done in cm.