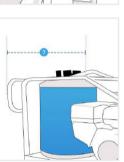

5. Top Width: Top Width of Pressure Washer

**6. Slant Distance at Top** Slant Distance at Top of Pressure Washer

7. Straight Length till Back: Straight Length till Back of Pressure Washer