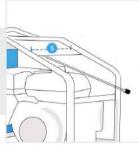

5. Top Width: Top Width of Pressure Washer

**6. Slant Distance at Top** Slant Distance at Top of Pressure Washer

7. Straight Length till Back: Straight Length till Back of Pressure Washer