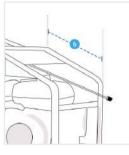

5. Top Width: Top Width of Pressure Washer

**6. Slant Distance at Top** Slant Distance at Top of Pressure Washer

7. Straight Length till Back: Straight Length till Back of Pressure Washer