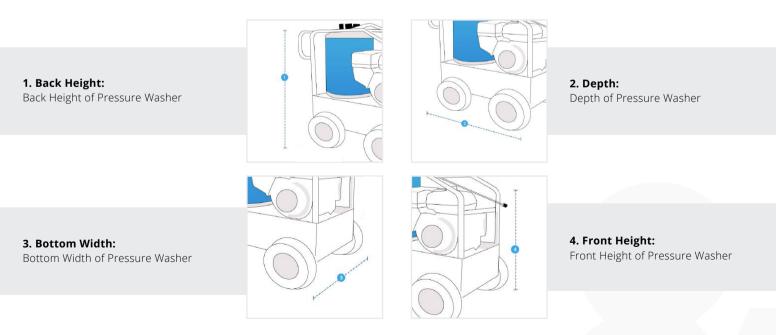

#### **Measurement Instruction**

Covers & all

- ✓ Give exact measurement from edge to edge.
- ✓ The height dimensions will remain same as provided by you.
- ✓ We add 2.5 to 5 cm leeway on the given width/depth for easy pull-in and pull-out.
- ✓ All measurements will be done in cm.