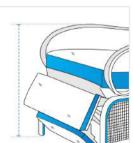

# **How to Measure Recliner Covers - Design 1**

### **Measurement Instruction**

- Give exact measurement from edge to edge.
- ✓ We add 2.5 to 5 cm leeway on the given width/depth for easy pull-in and pull-out.
- ✓ The height dimensions will remain same as provided by you.



# **Measurement (cm)**

- 1. Back Height
- 2. Depth

- 3. Front Height
- 4. Width
- 5. Cushion Depth

#### 1. Back Height:

Back Height of the Recliner







## 2. Depth:

Depth of the Recliner

#### 3. Front Height:

Front Height of the Recliner



Width of the Recliner

#### 5. Cushion Depth:

Cushion Depth of the Recliner



We encourage you to upload the image of the article you need the cover for - this helps our team ensure covers are designed keeping your requirements in mind.