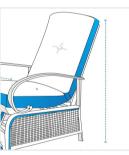

#### 1. Back Height:

Back Height of the Recliner

#### 3. Front Height:

Front Height of the Recliner

Width of the Recliner