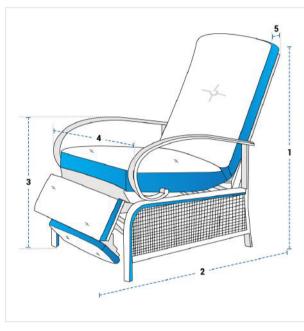

# **Measurement (cm)**

- 1. Back Height
- 2. Depth

- 3. Front Height
- 4. Width
- 5. Cushion Depth

#### 1. Back Height:

Back Height of the Recliner

## 2. Depth:

Depth of the Recliner

#### 3. Front Height:

Front Height of the Recliner

Width of the Recliner

#### 5. Cushion Depth:

Cushion Depth of the Recliner

We encourage you to upload the image of the article you need the cover for - this helps our team ensure covers are designed keeping your requirements in mind.