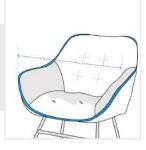

# **How to Measure Rocking Chair Covers - Design 10**

## **Measurement Instruction**

- Give exact measurement from edge to edge.
- ✓ We add 2.5 to 5 cm leeway on the given width/depth for perfect fit.
- The height dimensions will remain same as provided by you.



## **Measurement (cm)**

1. Back Height

2. Depth

3. Width



- 4. Front Height
- 5. Back Width

## 1. Back Height:

Back Height of the Rocking Chair





### 2. Depth:

Depth of the Rocking Chair



Width of the Rocking Chair





#### 4. Front Height:

Front Height of the Rocking Chair

#### 5. Back Width:

Back Width of the Rocking Chair



We encourage you to upload the image of the article you need the cover for - this helps our team ensure covers are designed keeping your requirements in mind.