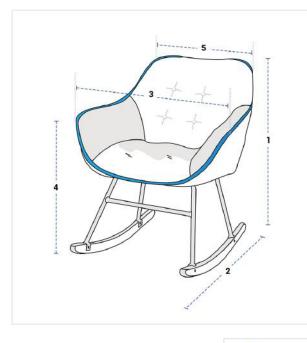

## **Measurement (cm)**

1. Back Height

2. Depth

3. Width

- 4. Front Height
- 5. Back Width

## 1. Back Height:

Back Height of the Rocking Chair

### 2. Depth:

Depth of the Rocking Chair

Width of the Rocking Chair

#### 4. Front Height:

Front Height of the Rocking Chair

#### 5. Back Width:

Back Width of the Rocking Chair

We encourage you to upload the image of the article you need the cover for - this helps our team ensure covers are designed keeping your requirements in mind.