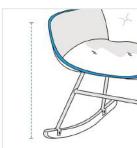

## 1. Back Height:

Back Height of the Rocking Chair

### 2. Depth:

Depth of the Rocking Chair

Width of the Rocking Chair

#### 4. Front Height:

Front Height of the Rocking Chair

#### 5. Back Width:

Back Width of the Rocking Chair

We encourage you to upload the image of the article you need the cover for - this helps our team ensure covers are designed keeping your requirements in mind.