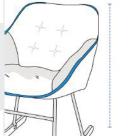

#### 5. Back Width:

Back Width of the Rocking Chair

We encourage you to upload the image of the article you need the cover for - this helps our team ensure covers are designed keeping your requirements in mind.