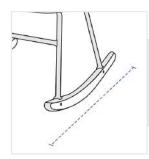

# **How to Measure Rocking Chair Covers - Design 10**

## **Measurement Instruction**

- Give exact measurement from edge to edge.
- ✓ We add 2.5 to 5 cm leeway on the given width/depth for perfect fit.
- The height dimensions will remain same as provided by you.



## **Measurement (cm)**

1. Back Height

2. Depth

3. Width



- 4. Front Height
- 5. Back Width

## 1. Back Height:

Back Height of the Rocking Chair





### 2. Depth:

Depth of the Rocking Chair



Width of the Rocking Chair





#### 4. Front Height:

Front Height of the Rocking Chair

#### 5. Back Width:

Back Width of the Rocking Chair



We encourage you to upload the image of the article you need the cover for - this helps our team ensure covers are designed keeping your requirements in mind.