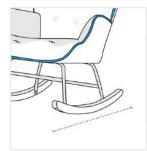

# **How to Measure Rocking Chair Covers - Design 11**

### **Measurement Instruction**

- ✓ Give exact measurement from edge to edge.
- ✓ We add 2.5 to 5 cm leeway on the given width/depth for perfect fit.
- The height dimensions will remain same as provided by you.



## **Measurement (cm)**

1. Back Height

5. Front Height

3. Width

- 2. Depth
- 4. Arm Height
- 6. Front Depth

## 1. Back Height:

Back Height of the Rocking Chair





#### 2. Depth:

Depth of the Rocking Chair

## 3. Width:

Width of the Rocking Chair





#### 4. Arm Height:

Arm Height of the Rocking Chair



Front Height of the Rocking Chair





#### 6. Front Depth:

Front Depth of the Rocking Chair

We encourage you to upload the image of the article you need the cover for - this helps our team ensure covers are designed keeping your requirements in mind.