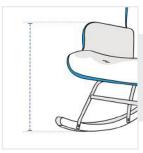

# **How to Measure Rocking Chair Covers - Design 11**

### **Measurement Instruction**

- ✓ Give exact measurement from edge to edge.
- ✓ We add 2.5 to 5 cm leeway on the given width/depth for perfect fit.
- The height dimensions will remain same as provided by you.



## **Measurement (cm)**

1. Back Height

5. Front Height

3. Width

- 2. Depth
- 4. Arm Height
- 6. Front Depth

## 1. Back Height:

Back Height of the Rocking Chair





#### 2. Depth:

Depth of the Rocking Chair

## 3. Width:

Width of the Rocking Chair





#### 4. Arm Height:

Arm Height of the Rocking Chair



Front Height of the Rocking Chair





#### 6. Front Depth:

Front Depth of the Rocking Chair

We encourage you to upload the image of the article you need the cover for - this helps our team ensure covers are designed keeping your requirements in mind.