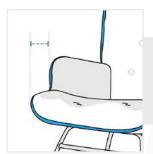

# **How to Measure Rocking Chair Covers - Design 11**

### **Measurement Instruction**

- ✓ Give exact measurement from edge to edge.
- ✓ We add 2.5 to 5 cm leeway on the given width/depth for perfect fit.
- The height dimensions will remain same as provided by you.



## **Measurement (cm)**

1. Back Height

5. Front Height

3. Width

- 2. Depth
- 4. Arm Height
- 6. Front Depth

## 1. Back Height:

Back Height of the Rocking Chair





#### 2. Depth:

Depth of the Rocking Chair

## 3. Width:

Width of the Rocking Chair





#### 4. Arm Height:

Arm Height of the Rocking Chair



Front Height of the Rocking Chair





#### 6. Front Depth:

Front Depth of the Rocking Chair

We encourage you to upload the image of the article you need the cover for - this helps our team ensure covers are designed keeping your requirements in mind.