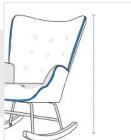

# **How to Measure Rocking Chair Covers - Design 11**

### **Measurement Instruction**

- ✓ Give exact measurement from edge to edge.
- ✓ We add 2.5 to 5 cm leeway on the given width/depth for perfect fit.
- The height dimensions will remain same as provided by you.



## **Measurement (cm)**

1. Back Height

5. Front Height

3. Width

- 2. Depth
- 4. Arm Height
- 6. Front Depth

## 1. Back Height:

Back Height of the Rocking Chair





#### 2. Depth:

Depth of the Rocking Chair

## 3. Width:

Width of the Rocking Chair





#### 4. Arm Height:

Arm Height of the Rocking Chair



Front Height of the Rocking Chair





#### 6. Front Depth:

Front Depth of the Rocking Chair

We encourage you to upload the image of the article you need the cover for - this helps our team ensure covers are designed keeping your requirements in mind.