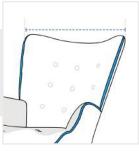

# **How to Measure Rocking Chair Covers - Design 11**

### **Measurement Instruction**

- ✓ Give exact measurement from edge to edge.
- ✓ We add 2.5 to 5 cm leeway on the given width/depth for perfect fit.
- The height dimensions will remain same as provided by you.



## **Measurement (cm)**

1. Back Height

5. Front Height

3. Width

- 2. Depth
- 4. Arm Height
- 6. Front Depth

## 1. Back Height:

Back Height of the Rocking Chair





#### 2. Depth:

Depth of the Rocking Chair

## 3. Width:

Width of the Rocking Chair





#### 4. Arm Height:

Arm Height of the Rocking Chair



Front Height of the Rocking Chair





#### 6. Front Depth:

Front Depth of the Rocking Chair

We encourage you to upload the image of the article you need the cover for - this helps our team ensure covers are designed keeping your requirements in mind.