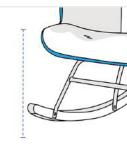

# **How to Measure Rocking Chair Covers - Design 11**

### **Measurement Instruction**

- ✓ Give exact measurement from edge to edge.
- ✓ We add 2.5 to 5 cm leeway on the given width/depth for perfect fit.
- The height dimensions will remain same as provided by you.



## **Measurement (cm)**

1. Back Height

5. Front Height

3. Width

- 2. Depth
- 4. Arm Height
- 6. Front Depth

## 1. Back Height:

Back Height of the Rocking Chair





#### 2. Depth:

Depth of the Rocking Chair

## 3. Width:

Width of the Rocking Chair





#### 4. Arm Height:

Arm Height of the Rocking Chair



Front Height of the Rocking Chair





#### 6. Front Depth:

Front Depth of the Rocking Chair

We encourage you to upload the image of the article you need the cover for - this helps our team ensure covers are designed keeping your requirements in mind.