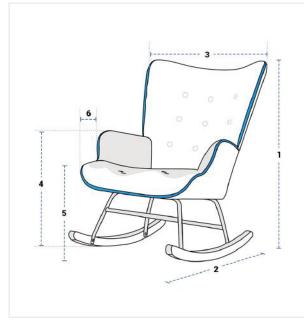

## **Measurement (cm)**

1. Back Height

5. Front Height

3. Width

- 2. Depth
- 4. Arm Height
- 6. Front Depth

## 1. Back Height:

Back Height of the Rocking Chair

#### 2. Depth:

Depth of the Rocking Chair

## 3. Width:

Width of the Rocking Chair

#### 4. Arm Height:

Arm Height of the Rocking Chair

Front Height of the Rocking Chair

#### 6. Front Depth:

Front Depth of the Rocking Chair

We encourage you to upload the image of the article you need the cover for - this helps our team ensure covers are designed keeping your requirements in mind.