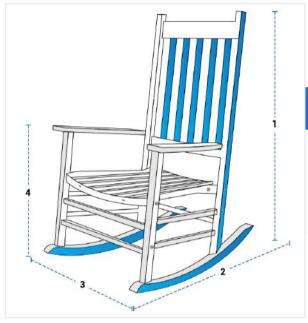

# Measurement (cm)

1. Back Height

2. Depth

3. Width

4. Front Height

# 1. Back Height:

Back Height of the Rocking Chair

#### 2. Depth:

Depth of the Rocking Chair

## 4. Front Height:

Front Height of the Rocking Chair

## 3. Width:

Width of the Rocking Chair

We encourage you to upload the image of the article you need the cover for - this helps our team ensure covers are designed keeping your requirements in mind.