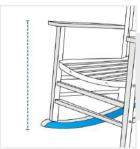

# **How to Measure Rocking Chair Covers - Design 3**

#### **Measurement Instruction**

- ✓ Give exact measurement from edge to edge.
- $\checkmark$  We add 2.5 to 5 cm leeway on the given width/depth for easy pull-in and pull-out.
- ✓ The height dimensions will remain same as provided by you.



# Measurement (cm)

1. Back Height

2. Depth

3. Width

4. Front Height

# 1. Back Height:

Back Height of the Rocking Chair









#### 2. Depth:

Depth of the Rocking Chair

## 4. Front Height:

Front Height of the Rocking Chair

## 3. Width:

Width of the Rocking Chair

We encourage you to upload the image of the article you need the cover for - this helps our team ensure covers are designed keeping your requirements in mind.