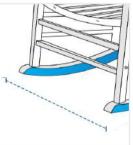

## 3. Width:

Width of the Rocking Chair

We encourage you to upload the image of the article you need the cover for - this helps our team ensure covers are designed keeping your requirements in mind.