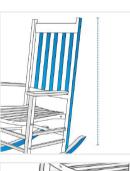

# **How to Measure Rocking Chair Covers - Design 3**

#### **Measurement Instruction**

- ✓ Give exact measurement from edge to edge.
- $\checkmark$  We add 2.5 to 5 cm leeway on the given width/depth for easy pull-in and pull-out.
- ✓ The height dimensions will remain same as provided by you.



# Measurement (cm)

1. Back Height

2. Depth

3. Width

4. Front Height

# 1. Back Height:

Back Height of the Rocking Chair









#### 2. Depth:

Depth of the Rocking Chair

## 4. Front Height:

Front Height of the Rocking Chair

## 3. Width:

Width of the Rocking Chair

We encourage you to upload the image of the article you need the cover for - this helps our team ensure covers are designed keeping your requirements in mind.