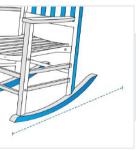

# **How to Measure Rocking Chair Covers - Design 3**

#### **Measurement Instruction**

- ✓ Give exact measurement from edge to edge.
- $\checkmark$  We add 2.5 to 5 cm leeway on the given width/depth for easy pull-in and pull-out.
- ✓ The height dimensions will remain same as provided by you.



# Measurement (cm)

1. Back Height

2. Depth

3. Width

4. Front Height

# 1. Back Height:

Back Height of the Rocking Chair









#### 2. Depth:

Depth of the Rocking Chair

## 4. Front Height:

Front Height of the Rocking Chair

## 3. Width:

Width of the Rocking Chair

We encourage you to upload the image of the article you need the cover for - this helps our team ensure covers are designed keeping your requirements in mind.