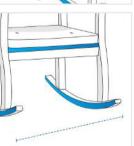

### 3. Width:

Width of the Rocking Chair

We encourage you to upload the image of the article you need the cover for - this helps our team ensure covers are designed keeping your requirements in mind.