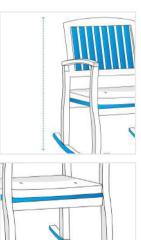

## 1. Back Height:

Back Height of the Rocking Chair

#### 2. Front Height:

Front Height of the Rocking Chair