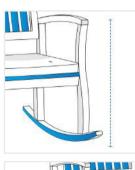

# **How to Measure Rocking Chair Covers - Design 4**

### **Measurement Instruction**

- Give exact measurement from edge to edge.
- ✓ We add 2.5 to 5 cm leeway on the given width/depth for easy pull-in and pull-out.
- ✓ The height dimensions will remain same as provided by you.



### Measurement (cm)

1. Back Height

2. Front Height

3. Width

4. Depth

## 1. Back Height:

Back Height of the Rocking Chair









#### 2. Front Height:

Front Height of the Rocking Chair

#### 4. Depth:

Depth of the Rocking Chair

### 3. Width:

Width of the Rocking Chair

We encourage you to upload the image of the article you need the cover for - this helps our team ensure covers are designed keeping your requirements in mind.