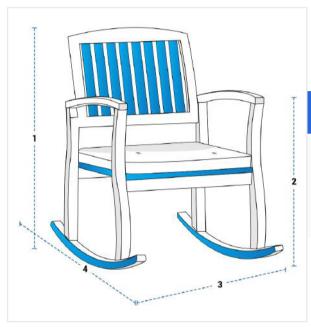

### Measurement (cm)

1. Back Height

2. Front Height

3. Width

4. Depth

## 1. Back Height:

Back Height of the Rocking Chair

#### 2. Front Height:

Front Height of the Rocking Chair

#### 4. Depth:

Depth of the Rocking Chair

### 3. Width:

Width of the Rocking Chair

We encourage you to upload the image of the article you need the cover for - this helps our team ensure covers are designed keeping your requirements in mind.