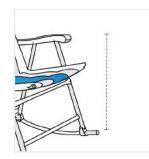

# **How to Measure Rocking Chair Covers - Design 5**

## **Measurement Instruction**

- ✓ Give exact measurement from edge to edge.
- ✓ We add 2.5 to 5 cm leeway on the given width/depth for perfect fit.
- The height dimensions will remain same as provided by you.



## **Measurement (cm)**

- 1. Back Height
- 2. Depth
- 3. Width
- 4. Front Height

## 1. Back Height:

Back Height of the Rocking Chair





### 2. Depth:

Depth of the Rocking Chair

#### 3. Width:

Width of the Rocking Chair





#### 4. Front Height:

Front Height of the Rocking Chair

We encourage you to upload the image of the article you need the cover for - this helps our team ensure covers are designed keeping your requirements in mind.