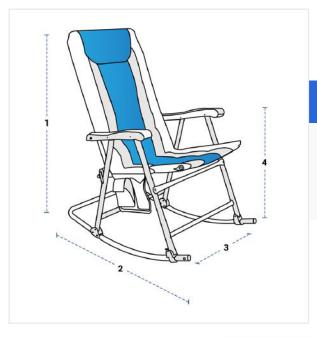

## **Measurement (cm)**

- 1. Back Height
- 2. Depth
- 3. Width
- 4. Front Height

## 1. Back Height:

Back Height of the Rocking Chair

### 2. Depth:

Depth of the Rocking Chair

#### 3. Width:

Width of the Rocking Chair

#### 4. Front Height:

Front Height of the Rocking Chair

We encourage you to upload the image of the article you need the cover for - this helps our team ensure covers are designed keeping your requirements in mind.