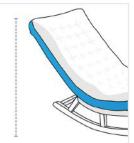

#### 5. Cushion Depth:

Cushion Depth of the Rocking Chair

We encourage you to upload the image of the article you need the cover for - this helps our team ensure covers are designed keeping your requirements in mind.