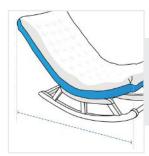

# **How to Measure Rocking Chair Covers - Design 7**

## **Measurement Instruction**

- Give exact measurement from edge to edge.
- ✓ We add 2.5 to 5 cm leeway on the given width/depth for perfect fit.
- The height dimensions will remain same as provided by you.



## **Measurement (cm)**

- 1. Back Height

4. Front Height

2. Depth

- 3. Width
- 5. Cushion Depth

## 1. Back Height:

Back Height of the Rocking Chair





#### 2. Depth:

Depth of the Rocking Chair

### 3. Width:

Width of the Rocking Chair





#### 4. Front Height:

Front Height of the Rocking Chair

#### 5. Cushion Depth:

Cushion Depth of the Rocking Chair



We encourage you to upload the image of the article you need the cover for - this helps our team ensure covers are designed keeping your requirements in mind.