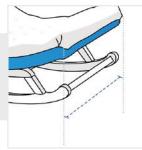

# **How to Measure Rocking Chair Covers - Design 7**

## **Measurement Instruction**

- Give exact measurement from edge to edge.
- ✓ We add 2.5 to 5 cm leeway on the given width/depth for perfect fit.
- The height dimensions will remain same as provided by you.



## **Measurement (cm)**

- 1. Back Height

4. Front Height

2. Depth

- 3. Width
- 5. Cushion Depth

## 1. Back Height:

Back Height of the Rocking Chair





#### 2. Depth:

Depth of the Rocking Chair

### 3. Width:

Width of the Rocking Chair





#### 4. Front Height:

Front Height of the Rocking Chair

#### 5. Cushion Depth:

Cushion Depth of the Rocking Chair



We encourage you to upload the image of the article you need the cover for - this helps our team ensure covers are designed keeping your requirements in mind.