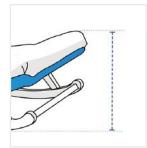

# **How to Measure Rocking Chair Covers - Design 7**

## **Measurement Instruction**

- Give exact measurement from edge to edge.
- ✓ We add 2.5 to 5 cm leeway on the given width/depth for perfect fit.
- The height dimensions will remain same as provided by you.



## **Measurement (cm)**

- 1. Back Height

4. Front Height

2. Depth

- 3. Width
- 5. Cushion Depth

## 1. Back Height:

Back Height of the Rocking Chair





#### 2. Depth:

Depth of the Rocking Chair

### 3. Width:

Width of the Rocking Chair





#### 4. Front Height:

Front Height of the Rocking Chair

#### 5. Cushion Depth:

Cushion Depth of the Rocking Chair



We encourage you to upload the image of the article you need the cover for - this helps our team ensure covers are designed keeping your requirements in mind.