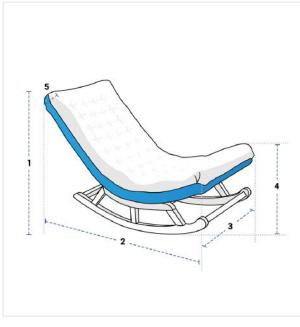

## **Measurement (cm)**

- 1. Back Height

4. Front Height

2. Depth

- 3. Width
- 5. Cushion Depth

## 1. Back Height:

Back Height of the Rocking Chair

#### 2. Depth:

Depth of the Rocking Chair

### 3. Width:

Width of the Rocking Chair

#### 4. Front Height:

Front Height of the Rocking Chair

#### 5. Cushion Depth:

Cushion Depth of the Rocking Chair

We encourage you to upload the image of the article you need the cover for - this helps our team ensure covers are designed keeping your requirements in mind.