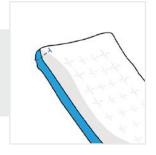

#### 5. Cushion Depth:

Cushion Depth of the Rocking Chair

We encourage you to upload the image of the article you need the cover for - this helps our team ensure covers are designed keeping your requirements in mind.