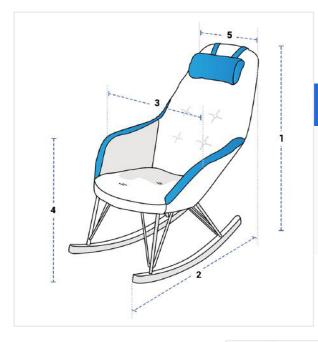

## **Measurement (cm)**

1. Back Height

2. Depth

3. Width

- 4. Front Height

## 1. Back Height:

Back Height of the Rocking Chair

#### 2. Depth:

Depth of the Rocking Chair

#### 3. Width:

Width of the Rocking Chair

### 4. Front Height:

Front Height of the Rocking Chair

#### 5. Back Width:

Back Width of the Rocking Chair

We encourage you to upload the image of the article you need the cover for - this helps our team ensure covers are designed keeping your requirements in mind.