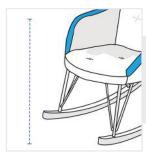

## **Measurement (cm)**

1. Back Height

2. Depth

3. Width

- 4. Front Height

## 1. Back Height:

Back Height of the Rocking Chair

#### 2. Depth:

Depth of the Rocking Chair

#### 3. Width:

Width of the Rocking Chair

### 4. Front Height:

Front Height of the Rocking Chair

#### 5. Back Width:

Back Width of the Rocking Chair

We encourage you to upload the image of the article you need the cover for - this helps our team ensure covers are designed keeping your requirements in mind.