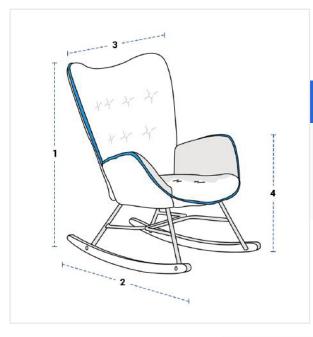

# **Measurement (cm)**

- 1. Back Height
- 2. Depth

- 3. Width
- 4. Front Height

#### 1. Back Height:

Back Height of the Rocking Chair

#### 2. Depth:

Depth of the Rocking Chair

#### 3. Width:

Width of the Rocking Chair

## 4. Front Height:

Front Height of the Rocking Chair

We encourage you to upload the image of the article you need the cover for - this helps our team ensure covers are designed keeping your requirements in mind.