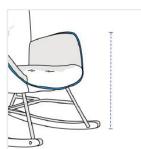

## 4. Front Height:

Front Height of the Rocking Chair

We encourage you to upload the image of the article you need the cover for - this helps our team ensure covers are designed keeping your requirements in mind.