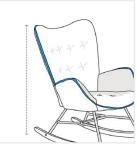

# **How to Measure Rocking Chair Covers - Design 9**

### **Measurement Instruction**

- ✓ Give exact measurement from edge to edge.
- ✓ We add 2.5 to 5 cm leeway on the given width/depth for perfect fit.
- ✓ The height dimensions will remain same as provided by you.



# **Measurement (cm)**

- 1. Back Height
- 2. Depth

- 3. Width
- 4. Front Height

#### 1. Back Height:

Back Height of the Rocking Chair





#### 2. Depth:

Depth of the Rocking Chair

#### 3. Width:

Width of the Rocking Chair





## 4. Front Height:

Front Height of the Rocking Chair

We encourage you to upload the image of the article you need the cover for - this helps our team ensure covers are designed keeping your requirements in mind.