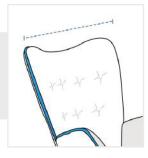

# **How to Measure Rocking Chair Covers - Design 9**

### **Measurement Instruction**

- ✓ Give exact measurement from edge to edge.
- ✓ We add 2.5 to 5 cm leeway on the given width/depth for perfect fit.
- ✓ The height dimensions will remain same as provided by you.



# **Measurement (cm)**

- 1. Back Height
- 2. Depth

- 3. Width
- 4. Front Height

#### 1. Back Height:

Back Height of the Rocking Chair





#### 2. Depth:

Depth of the Rocking Chair

#### 3. Width:

Width of the Rocking Chair





## 4. Front Height:

Front Height of the Rocking Chair

We encourage you to upload the image of the article you need the cover for - this helps our team ensure covers are designed keeping your requirements in mind.