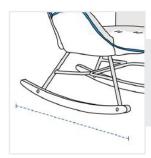

# **How to Measure Rocking Chair Covers - Design 9**

### **Measurement Instruction**

- ✓ Give exact measurement from edge to edge.
- ✓ We add 2.5 to 5 cm leeway on the given width/depth for perfect fit.
- ✓ The height dimensions will remain same as provided by you.



# **Measurement (cm)**

- 1. Back Height
- 2. Depth

- 3. Width
- 4. Front Height

#### 1. Back Height:

Back Height of the Rocking Chair





#### 2. Depth:

Depth of the Rocking Chair

#### 3. Width:

Width of the Rocking Chair





## 4. Front Height:

Front Height of the Rocking Chair

We encourage you to upload the image of the article you need the cover for - this helps our team ensure covers are designed keeping your requirements in mind.