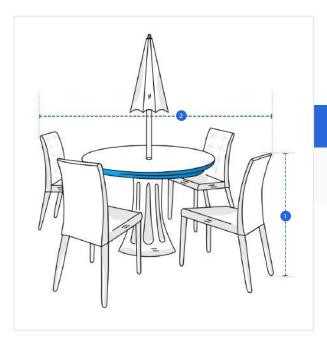

## Measurement (cm)

1. Height

2. Diameter

### 1. Height:

Height of the Table / Chair (Whichever is heigher)

#### 2. Diameter:

Diameter (Arrang the chairs and provide the max diameter)

We encourage you to upload the image of the article you need the cover for - this helps our team ensure covers are designed keeping your requirements in mind.