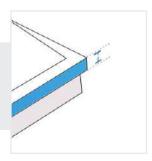

### 3. Height of the Metal Frame:

Height of the Metal Frame (Not to the roof) of Skylight

We encourage you to upload the image of the article you need the cover for - this helps our team ensure covers are designed keeping your requirements in mind.