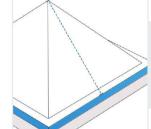

# **How to Measure Custom Skylight Covers - Pyramid**

#### **Measurement Instruction**

- ✓ Give exact measurement from edge to edge.
- ✓ The height dimensions will remain same as provided by you.
- ✓ We add 2.5 to 5 cm leeway on the given width/depth for easy pull-in and pull-out.
- ✓ All measurements will be done in cm.



### **Measurement (cm)**

1. Length

2. Slant Height

3. Height of the Metal Fram e (Not to the roof)

## 1. Length:

Length of Skylight





### 2. Slant Height:

Slant Height of Skylight

### 3. Height of the Metal Frame:

Height of the Metal Frame (Not to the roof) of Skylight



We encourage you to upload the image of the article you need the cover for - this helps our team ensure covers are designed keeping your requirements in mind.