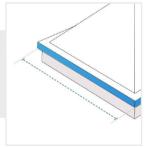

# **How to Measure Custom Skylight Covers - Pyramid**

#### **Measurement Instruction**

- ✓ Give exact measurement from edge to edge.
- ✓ The height dimensions will remain same as provided by you.
- ✓ We add 2.5 to 5 cm leeway on the given width/depth for easy pull-in and pull-out.
- ✓ All measurements will be done in cm.



### **Measurement (cm)**

1. Length

2. Slant Height

3. Height of the Metal Fram e (Not to the roof)

## 1. Length:

Length of Skylight





### 2. Slant Height:

Slant Height of Skylight

### 3. Height of the Metal Frame:

Height of the Metal Frame (Not to the roof) of Skylight



We encourage you to upload the image of the article you need the cover for - this helps our team ensure covers are designed keeping your requirements in mind.