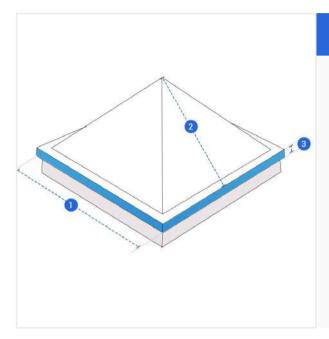

### **Measurement (cm)**

1. Length

2. Slant Height

3. Height of the Metal Fram e (Not to the roof)

## 1. Length:

Length of Skylight

### 2. Slant Height:

Slant Height of Skylight

### 3. Height of the Metal Frame:

Height of the Metal Frame (Not to the roof) of Skylight

We encourage you to upload the image of the article you need the cover for - this helps our team ensure covers are designed keeping your requirements in mind.