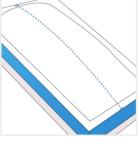

## How to Measure Custom Skylight Covers - Rectangular/Square Dome

## **Measurement Instruction**

- ✓ Give exact measurement from edge to edge.
- ✓ The height dimensions will remain same as provided by you.
- ✓ We add 2.5 to 5 cm leeway on the given width/depth for easy pull-in and pull-out.
- ✓ All measurements will be done in cm.



## **1. Length:** Length of Skylight







## **3. Height of the Metal Frame:** Height of the Metal Frame

Height of the Metal Frame (Not to the roof) of Skylight



We encourage you to upload the image of the article you need the cover for - this helps our team ensure covers are designed keeping your requirements in mind.