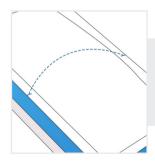

## **3. Height of the Metal Frame:** Height of the Metal Frame

Height of the Metal Frame (Not to the roof) of Skylight

We encourage you to upload the image of the article you need the cover for - this helps our team ensure covers are designed keeping your requirements in mind.