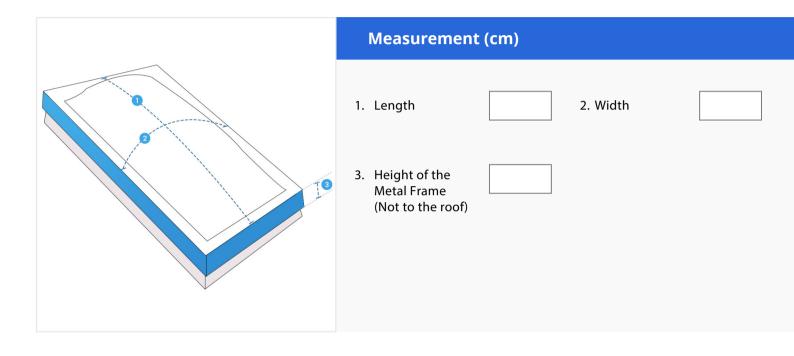

## How to Measure Custom Skylight Covers - Rectangular/Square Dome

## **Measurement Instruction**

- ✓ Give exact measurement from edge to edge.
- ✓ The height dimensions will remain same as provided by you.
- ✓ We add 2.5 to 5 cm leeway on the given width/depth for easy pull-in and pull-out.
- ✓ All measurements will be done in cm.

## **1. Length:** Length of Skylight

## **3. Height of the Metal Frame:** Height of the Metal Frame

Height of the Metal Frame (Not to the roof) of Skylight

We encourage you to upload the image of the article you need the cover for - this helps our team ensure covers are designed keeping your requirements in mind.