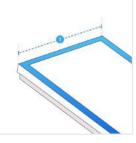

## How to Measure Custom Skylight Covers - Rectangular/Square

## **Measurement Instruction**

- ✓ Give exact measurement from edge to edge.
- ✓ The height dimensions will remain same as provided by you.
- ✓ We add 2.5 to 5 cm leeway on the given width/depth for easy pull-in and pull-out.
- ✓ All measurements will be done in cm.



## **1. Length:** Length of Skylight





**2. Width:** Width of Skylight

## 3. Height of the Metal Frame:

Height of the Metal Frame (Not to the roof) of Skylight



We encourage you to upload the image of the article you need the cover for - this helps our team ensure covers are designed keeping your requirements in mind.