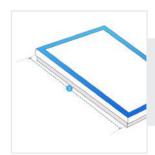

## How to Measure Custom Skylight Covers - Rectangular/Square

## **Measurement Instruction**

- ✓ Give exact measurement from edge to edge.
- ✓ The height dimensions will remain same as provided by you.
- ✓ We add 2.5 to 5 cm leeway on the given width/depth for easy pull-in and pull-out.
- ✓ All measurements will be done in cm.



## **1. Length:** Length of Skylight





**2. Width:** Width of Skylight

## 3. Height of the Metal Frame:

Height of the Metal Frame (Not to the roof) of Skylight



We encourage you to upload the image of the article you need the cover for - this helps our team ensure covers are designed keeping your requirements in mind.