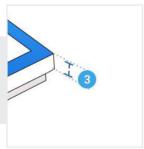

## 3. Height of the Metal Frame:

Height of the Metal Frame (Not to the roof) of Skylight

We encourage you to upload the image of the article you need the cover for - this helps our team ensure covers are designed keeping your requirements in mind.