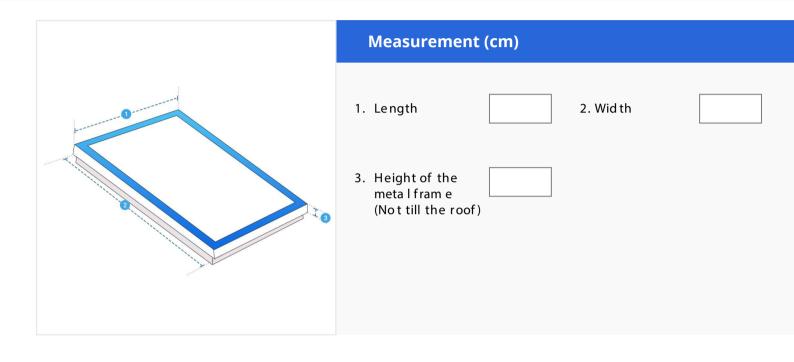

## How to Measure Custom Skylight Covers - Rectangular/Square

## **Measurement Instruction**

- ✓ Give exact measurement from edge to edge.
- ✓ The height dimensions will remain same as provided by you.
- ✓ We add 2.5 to 5 cm leeway on the given width/depth for easy pull-in and pull-out.
- ✓ All measurements will be done in cm.

## **1. Length:** Length of Skylight

**2. Width:** Width of Skylight

## 3. Height of the Metal Frame:

Height of the Metal Frame (Not to the roof) of Skylight

We encourage you to upload the image of the article you need the cover for - this helps our team ensure covers are designed keeping your requirements in mind.