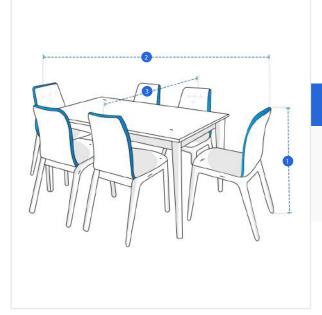

3. Depth

1. Height

2. Width

✓ We add 2.5 to 5 cm leeway on the given width/depth for easy pull-in and pull-out.

# 1. Height:

Height of the Dining Setting / Chairs (which ever is higher)

3. Depth:

Arrange the Dining Setting / Chairs and take the measurement of Depth

### 2. Width:

Arrange the Dining Setting / Chairs and take the measurement of Width

We encourage you to upload the image of the article you need the cover for - this helps our team ensure covers are designed keeping your requirements in mind.