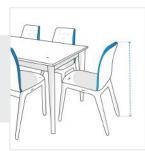

# 1. Height:

Height of the Dining Setting / Chairs (which ever is higher)

3. Depth:

Arrange the Dining Setting / Chairs and take the measurement of Depth