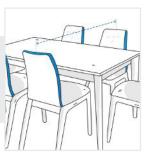

### 2. Width:

Arrange the Dining Setting / Chairs and take the measurement of Width

We encourage you to upload the image of the article you need the cover for - this helps our team ensure covers are designed keeping your requirements in mind.