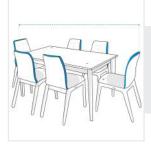

3. Depth

1. Height

2. Width

✓ We add 2.5 to 5 cm leeway on the given width/depth for easy pull-in and pull-out.