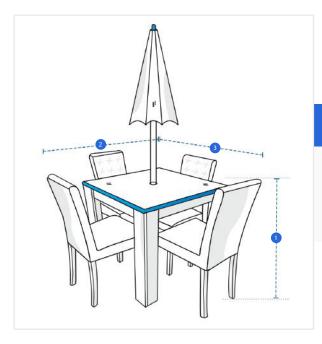

# **Measurement (cm)**

1. Height

2. Width

3. Depth

### 1. Height:

Height of the Table / Chair (whichever is heigher)

### 2. Width:

Arrange the chairs and measure Width

### 3. Depth:

Arrange the chairs and measure Depth

We encourage you to upload the image of the article you need the cover for - this helps our team ensure covers are designed keeping your requirements in mind.