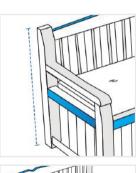

#### 1. Height:

Height of the Custom Storage Bench

#### 4. Front Height:

Front Height of the Custom Storage Bench