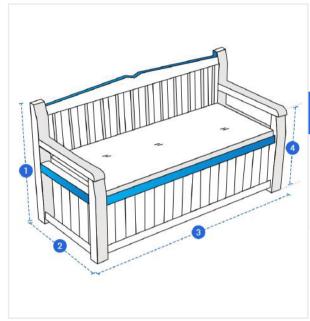

### **Measurement (cm)**

1. Height

2. Depth

3. Width

4. Front Height

#### 1. Height:

Height of the Custom Storage Bench

### 2. Depth:

Depth of the Custom Storage Bench

#### 4. Front Height:

Front Height of the Custom Storage Bench

## 3. Width:

Width of the Custom Storage Bench

We encourage you to upload the image of the article you need the cover for - this helps our team ensure covers are designed keeping your requirements in mind.