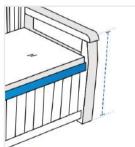

# **How to Measure Custom Storage Bench Covers**

#### **Measurement Instruction**

- Give exact measurement from edge to edge.
- ✓ We add 1.3 to 3.8 cm leeway on the given width/depth for easy pull-in and pull-out.
- ✓ The height dimensions will remain same as provided by you.



### **Measurement (cm)**

1. Height

2. Depth

3. Width

4. Front Height

#### 1. Height:

Height of the Custom Storage Bench









### 2. Depth:

Depth of the Custom Storage Bench

#### 4. Front Height:

Front Height of the Custom Storage Bench

## 3. Width:

Width of the Custom Storage Bench

We encourage you to upload the image of the article you need the cover for - this helps our team ensure covers are designed keeping your requirements in mind.