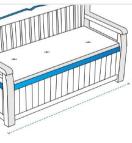

### 2. Depth:

Depth of the Custom Storage Bench

## 3. Width:

Width of the Custom Storage Bench

We encourage you to upload the image of the article you need the cover for - this helps our team ensure covers are designed keeping your requirements in mind.