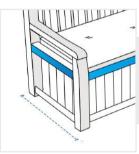

# **How to Measure Custom Storage Bench Covers**

#### **Measurement Instruction**

- Give exact measurement from edge to edge.
- ✓ We add 1.3 to 3.8 cm leeway on the given width/depth for easy pull-in and pull-out.
- ✓ The height dimensions will remain same as provided by you.



### **Measurement (cm)**

1. Height

2. Depth

3. Width

4. Front Height

#### 1. Height:

Height of the Custom Storage Bench









### 2. Depth:

Depth of the Custom Storage Bench

#### 4. Front Height:

Front Height of the Custom Storage Bench

## 3. Width:

Width of the Custom Storage Bench

We encourage you to upload the image of the article you need the cover for - this helps our team ensure covers are designed keeping your requirements in mind.