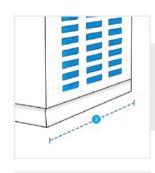

## **How to Measure Custom Swamp Cooler Covers - Side Discharge**

### **Measurement Instruction**

- ✓ Give exact measurement from edge to edge.
- ✓ The height dimensions will remain same as provided by you.
- ✓ We add 2.5 to 5 cm leeway on the given width/depth for easy pull-in and pull-out.
- ✓ All measurements will be done in cm.



### **Measurement (cm)**

1. Height

2. Depth

4. Section H eight

### 1. Height:

# Heigh of Swamp Cooler

### 3. Width:

Width of Swamp Cooler







### 2. Depth:

Depth of Swamp Cooler

### 4. Section Height:

Section Height of Swamp Cooler

We encourage you to upload the image of the article you need the cover for - this helps our team ensure covers are designed keeping your requirements in mind.