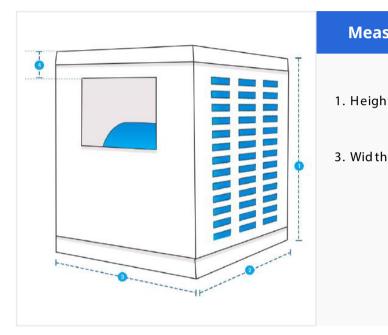

### **Measurement (cm)**

1. Height

2. Depth

4. Section H eight

### 1. Height:

### 3. Width:

Width of Swamp Cooler

### 2. Depth:

Depth of Swamp Cooler

### 4. Section Height:

Section Height of Swamp Cooler

We encourage you to upload the image of the article you need the cover for - this helps our team ensure covers are designed keeping your requirements in mind.