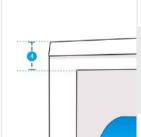

### 4. Section Height:

Section Height of Swamp Cooler

We encourage you to upload the image of the article you need the cover for - this helps our team ensure covers are designed keeping your requirements in mind.