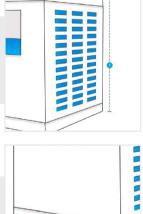

## **How to Measure Custom Swamp Cooler Covers - Side Discharge**

### **Measurement Instruction**

- ✓ Give exact measurement from edge to edge.
- ✓ The height dimensions will remain same as provided by you.
- ✓ We add 2.5 to 5 cm leeway on the given width/depth for easy pull-in and pull-out.
- ✓ All measurements will be done in cm.



### **Measurement (cm)**

1. Height

2. Depth

4. Section H eight

### 1. Height:

# Heigh of Swamp Cooler

### 3. Width:

Width of Swamp Cooler







### 2. Depth:

Depth of Swamp Cooler

### 4. Section Height:

Section Height of Swamp Cooler

We encourage you to upload the image of the article you need the cover for - this helps our team ensure covers are designed keeping your requirements in mind.