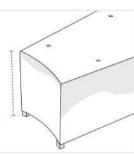

# **How to Measure Wedge Ottoman Covers**

### **Measurement Instruction**

- ✓ Give exact measurement from edge to edge.
- ✓ "We add upto 5 cm leeway on the given width/depth for easy pull-in and pull-out."
- ✓ The height dimensions will remain same as provided by you.



## Measurement (cm)

1. Height

2. Width

3. Depth #1

4. Depth #2



### 1. Height:

Height of the Wedge Ottoman





#### 2. Width:

Width of the Wedge Ottoman



Depth (Side #1)





4. Depth #2: Depth (Side #2)

We encourage you to upload the image of the article you need the cover for - this helps our team ensure covers are designed keeping your requirements in mind.