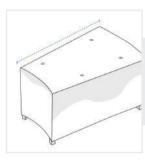

#### 2. Width:

Width of the Wedge Ottoman

Depth (Side #1)

4. Depth #2: Depth (Side #2)

We encourage you to upload the image of the article you need the cover for - this helps our team ensure covers are designed keeping your requirements in mind.