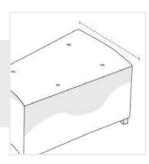

#### 2. Width:

Width of the Wedge Ottoman

Depth (Side #1)

4. Depth #2: Depth (Side #2)

We encourage you to upload the image of the article you need the cover for - this helps our team ensure covers are designed keeping your requirements in mind.