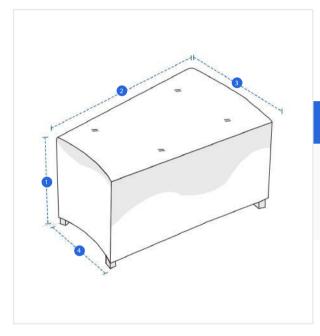

## Measurement (cm)

1. Height

2. Width

3. Depth #1

4. Depth #2

### 1. Height:

Height of the Wedge Ottoman

#### 2. Width:

Width of the Wedge Ottoman

Depth (Side #1)

4. Depth #2: Depth (Side #2)

We encourage you to upload the image of the article you need the cover for - this helps our team ensure covers are designed keeping your requirements in mind.