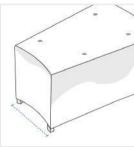

## Measurement (cm)

1. Height

2. Width

3. Depth #1

4. Depth #2

### 1. Height:

Height of the Wedge Ottoman

#### 2. Width:

Width of the Wedge Ottoman

Depth (Side #1)

4. Depth #2: Depth (Side #2)

We encourage you to upload the image of the article you need the cover for - this helps our team ensure covers are designed keeping your requirements in mind.