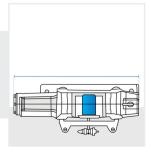

6. Total Depth

### 6. Total Depth:

Total Depth of the Custom Winch

We encourage you to upload the image of the article you need the cover for - this helps our team ensure covers are designed keeping your requirements in mind.