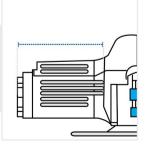

#### 5. Total Width:

Total Width of the Custom Winch

### 6. Total Depth:

Total Depth of the Custom Winch

We encourage you to upload the image of the article you need the cover for - this helps our team ensure covers are designed keeping your requirements in mind.