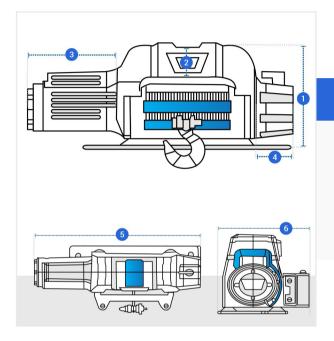

## **Measurement (cm)**

1. Total Height

2. Height #1

3. Width #1

4. Width #2

5. Total Width

| _ |  |  |
|---|--|--|
|   |  |  |
|   |  |  |
|   |  |  |
|   |  |  |
|   |  |  |
|   |  |  |
|   |  |  |
|   |  |  |

6. Total Depth

## 1. Total Height:

Total height of the Custom Winch

Height of Custom Winch (Side #1)

Width of Custom Winch (Side #1)

#### 4. Width #2:

Width of Custom Winch (Side #2)

#### 5. Total Width:

Total Width of the Custom Winch

### 6. Total Depth:

Total Depth of the Custom Winch

We encourage you to upload the image of the article you need the cover for - this helps our team ensure covers are designed keeping your requirements in mind.