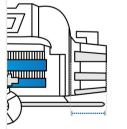

## **Measurement (cm)**

1. Total Height

2. Height #1

3. Width #1

4. Width #2

5. Total Width

| _ |  |  |
|---|--|--|
|   |  |  |
|   |  |  |
|   |  |  |
|   |  |  |
|   |  |  |
|   |  |  |
|   |  |  |
|   |  |  |

6. Total Depth

## 1. Total Height:

Total height of the Custom Winch

Height of Custom Winch (Side #1)

Width of Custom Winch (Side #1)

#### 4. Width #2:

Width of Custom Winch (Side #2)

#### 5. Total Width:

Total Width of the Custom Winch

### 6. Total Depth:

Total Depth of the Custom Winch

We encourage you to upload the image of the article you need the cover for - this helps our team ensure covers are designed keeping your requirements in mind.