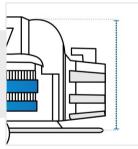

## 1. Total Height:

Total height of the Custom Winch

Height of Custom Winch (Side #1)

Width of Custom Winch (Side #1)