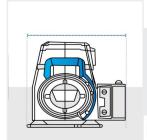

### 6. Total Depth:

Total Depth of the Custom Winch

We encourage you to upload the image of the article you need the cover for - this helps our team ensure covers are designed keeping your requirements in mind.