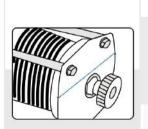

#### 6. Cable End Depth:

Cable End Depth of Custom Winch

We encourage you to upload the image of the article you need the cover for - this helps our team ensure covers are designed keeping your requirements in mind.