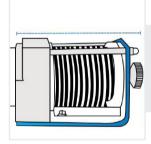

# 2. Width till edge:

Width till edge of the Custom Winch

Width of the Custom Winch (Side #1)

#### 4. Other End Height:

Other End Height of the Custom Winch

Other End Depth of the Custom Winch