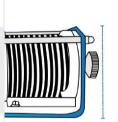

## 1. Cable End Height:

Cable End Height of the Custom Winch

#### 6. Cable End Depth:

Cable End Depth of Custom Winch

We encourage you to upload the image of the article you need the cover for - this helps our team ensure covers are designed keeping your requirements in mind.