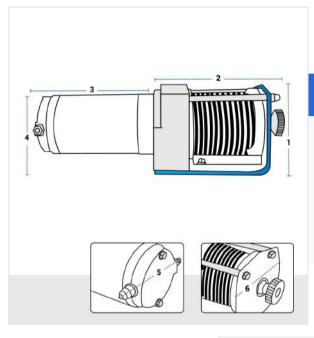

## **Measurement (cm)**

1. Cable End Height 2. Width till edge

3. Width #1

4. Other End Height

5. Other End Depth

6. Cable End Depth

## 1. Cable End Height:

Cable End Height of the Custom Winch

# 2. Width till edge:

Width till edge of the Custom Winch

Width of the Custom Winch (Side #1)

#### 4. Other End Height:

Other End Height of the Custom Winch

Other End Depth of the Custom Winch

#### 6. Cable End Depth:

Cable End Depth of Custom Winch

We encourage you to upload the image of the article you need the cover for - this helps our team ensure covers are designed keeping your requirements in mind.