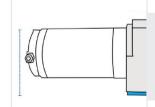

## 1. Cable End Height:

Cable End Height of the Custom Winch

# 2. Width till edge:

Width till edge of the Custom Winch

Width of the Custom Winch (Side #1)