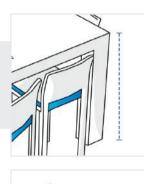

## Measurement (cm)

| 1. Height | 2. Width |  |
|-----------|----------|--|
| 3. Depth  |          |  |
|           |          |  |

**1. Height:** Height of the Table / Chair (Whichever is higher)

**2. Width:** Arrange the chairs and measure Width