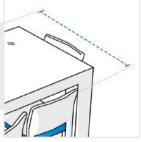

## Measurement (cm)

| 1. Height | 2. Width |  |
|-----------|----------|--|
| 3. Depth  |          |  |
|           |          |  |

**1. Height:** Height of the Table / Chair (Whichever is higher)

**2. Width:** Arrange the chairs and measure Width