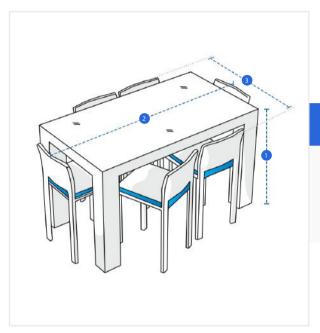

## Measurement (cm)

| 1. Height | 2. Width |  |
|-----------|----------|--|
| 3. Depth  |          |  |
|           |          |  |

**1. Height:** Height of the Table / Chair (Whichever is higher)

**2. Width:** Arrange the chairs and measure Width