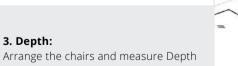

## Measurement (cm)

| 1. Height | 2. Width |  |
|-----------|----------|--|
| 3. Depth  |          |  |
|           |          |  |

**1. Height:** Height of the Table / Chair (Whichever is higher)

**2. Width:** Arrange the chairs and measure Width