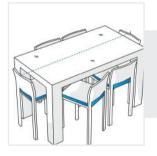

## How to Measure Dining Table Covers - Design 4

## Measurement (cm)

| 1. Height | 2. Width |  |
|-----------|----------|--|
| 3. Depth  |          |  |
|           |          |  |

**1. Height:** Height of the Table / Chair (Whichever is higher)

**2. Width:** Arrange the chairs and measure Width