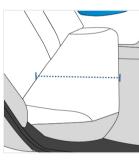

## **Measurement Instruction**

- Give exact measurement from edge to edge.
- ✓ The height dimensions will remain same as provided by you.
  - Measurement (cm)

    1. Seat Height

    2. Seat Depth

    3. Seat Width
- **1. Seat Height:** Seat Height of the Dog Car Seat Cover

**3. Seat Width:** Seat Width of the Dog Car Seat Cover

**2. Seat Depth:** Seat Depth of the Dog Car Seat Cover

We encourage you to upload the image of the article you need the cover for - this helps our team ensure covers are designed keeping your requirements in mind.