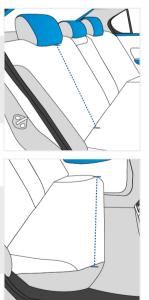

## How to Measure Dog Car Rear Seat Cover

## **Measurement Instruction**

- Give exact measurement from edge to edge.
- ✓ The height dimensions will remain same as provided by you.
  - Measurement (cm)

    1. Seat Height

    2. Seat Depth

    3. Seat Width
- **1. Seat Height:** Seat Height of the Dog Car Seat Cover

**3. Seat Width:** Seat Width of the Dog Car Seat Cover

**2. Seat Depth:** Seat Depth of the Dog Car Seat Cover

We encourage you to upload the image of the article you need the cover for - this helps our team ensure covers are designed keeping your requirements in mind.