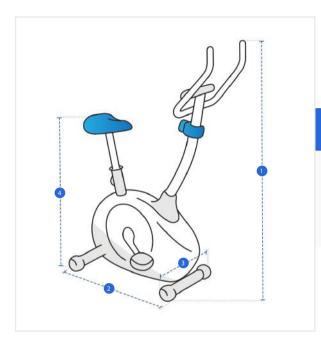

### **Measurement (cm)**

- 1. Front Height
- 2. Width

- 3. Depth
- 4. Back Height

# 1. Front Height:

Front Height of the Exercise Bike

#### 2. Width:

Width of the Exercise Bike

### 3. Depth:

Depth of the Exercise Bike

### 4. Back Height:

Back Height of the Exercise Bike

We encourage you to upload the image of the article you need the cover for - this helps our team ensure covers are designed keeping your requirements in mind.