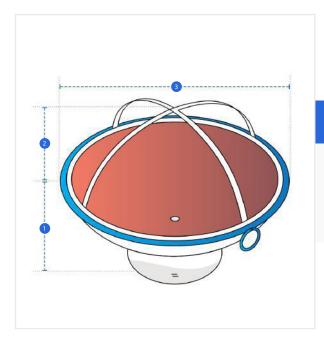

### Measurement (cm)

1. Height 1

2. Height 2

3. Diameter

#### 1. Height 1:

Bottom Height of the Fire Bowl as shown in image

# **2. Height 2:**Upper Height of the Fire Bowl as shown in image

#### 3. Diameter:

Diameter of the Fire Bowl

We encourage you to upload the image of the article you need the cover for - this helps our team ensure covers are designed keeping your requirements in mind.