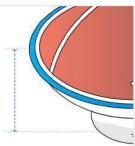

## **How to Measure Fire Bowl Covers - Design 5**

#### **Measurement Instruction**

- ✓ Give exact measurement from edge to edge.
- ✓ "We add upto 5 cm leeway on the given width/depth for easy pull-in and pull-out."
- ✓ The height dimensions will remain same as provided by you.



### Measurement (cm)

1. Height 1

2. Height 2

3. Diameter

#### ameter

#### 1. Height 1:

Bottom Height of the Fire Bowl as shown in image





# **2. Height 2:**Upper Height of the Fire Bowl as shown in image

#### 3. Diameter:

Diameter of the Fire Bowl



We encourage you to upload the image of the article you need the cover for - this helps our team ensure covers are designed keeping your requirements in mind.