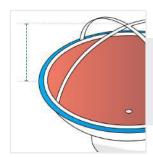

## **How to Measure Fire Bowl Covers - Design 5**

#### **Measurement Instruction**

- ✓ Give exact measurement from edge to edge.
- ✓ "We add upto 5 cm leeway on the given width/depth for easy pull-in and pull-out."
- ✓ The height dimensions will remain same as provided by you.



### Measurement (cm)

1. Height 1

2. Height 2

3. Diameter

#### ameter

#### 1. Height 1:

Bottom Height of the Fire Bowl as shown in image





# **2. Height 2:**Upper Height of the Fire Bowl as shown in image

#### 3. Diameter:

Diameter of the Fire Bowl



We encourage you to upload the image of the article you need the cover for - this helps our team ensure covers are designed keeping your requirements in mind.