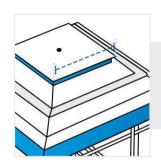

## 7. Top Depth:

Top Depth of the Fire Column

8. Top Width:

Top Width of the Fire Column