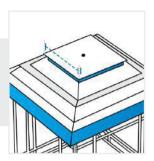

#### 2. Bottom Width:

Bottom Width of the Fire Column

Bottom Depth of the Fire Column

#### 4. Width #1:

Width (Side #1) of the Fire Column