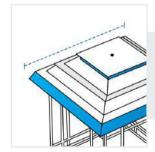

## 7. Top Depth:

Top Depth of the Fire Column

8. Top Width:

Top Width of the Fire Column