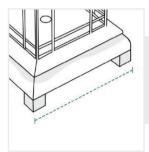

#### 2. Bottom Width:

Bottom Width of the Fire Column

Bottom Depth of the Fire Column