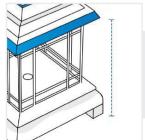

# **How to Measure Fire Column Covers - Design 10**

### **Measurement Instruction**

- Give exact measurement from edge to edge.
- ✓ The height dimensions will remain same as provided by you.
- ✓ "We add upto 5 cm leeway on the given width/depth for easy pull-in and pull-out."



# **Measurement (cm)**

1. Total Height

3. Bottom

5. Depth #1

7. Top Depth

Depth

2. Bottom Width

4. Width #1

6. Height #1

8. Top Width

#### 1. Total Height:

Total Height of the Fire Column





#### 2. Bottom Width:

Bottom Width of the Fire Column



Bottom Depth of the Fire Column





#### 4. Width #1:

Width (Side #1) of the Fire Column







#### 6. Height #1:

Height (Side #1) of the Fire Column



## 7. Top Depth:

Top Depth of the Fire Column





8. Top Width:

Top Width of the Fire Column