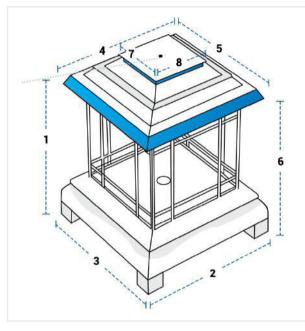

# **Measurement (cm)**

1. Total Height

3. Bottom

5. Depth #1

7. Top Depth

Depth

2. Bottom Width

4. Width #1

6. Height #1

8. Top Width

#### 1. Total Height:

Total Height of the Fire Column

#### 2. Bottom Width:

Bottom Width of the Fire Column

Bottom Depth of the Fire Column

#### 4. Width #1:

Width (Side #1) of the Fire Column

#### 6. Height #1:

Height (Side #1) of the Fire Column

## 7. Top Depth:

Top Depth of the Fire Column

8. Top Width:

Top Width of the Fire Column