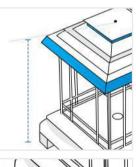

#### 1. Total Height:

Total Height of the Fire Column

#### 6. Height #1:

Height (Side #1) of the Fire Column