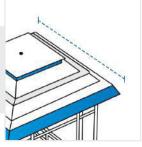

## 7. Top Depth:

Top Depth of the Fire Column

8. Top Width:

Top Width of the Fire Column