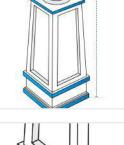

## How to Measure Fire Column Covers - Design 6

## **Measurement Instruction**

- Give exact measurement from edge to edge.
- The height dimensions will remain same as provided by you.
  - Measurement (cm)

    1. Height

    2. Width

    3. Depth

    3. Depth

    5. Upper Width

**1. Height:** Height of the Fire Column

**3. Depth:** Depth of the Fire Column

**2. Width:** Width of the Fire Column

**4. Upper Depth:** Upper Depth of the Fire Column

5. Upper Width: Upper Width of the Fire Column