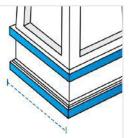

    5. Upper Width

**1. Height:** Height of the Fire Column

**3. Depth:** Depth of the Fire Column

**2. Width:** Width of the Fire Column

**4. Upper Depth:** Upper Depth of the Fire Column

5. Upper Width: Upper Width of the Fire Column