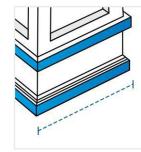

    5. Upper Width

**1. Height:** Height of the Fire Column

**3. Depth:** Depth of the Fire Column

**2. Width:** Width of the Fire Column

**4. Upper Depth:** Upper Depth of the Fire Column

5. Upper Width: Upper Width of the Fire Column