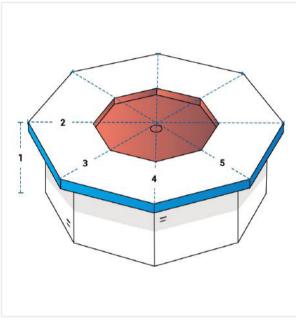

## **Measurement (cm)**

- 1. Height
- 2. Diameter #1

- 3. Diameter #2
- 4. Diameter #3

- 5. Diameter #4

#### 1. Height:

Height of the Fire Pit Octagon

#### 2. Diameter #1:

Diameter #1 of the Fire Pit Octagon

#### 3. Diameter #2:

Diameter #2 of the Fire Pit Octagon

#### 4. Diameter #3:

Diameter #3 of the Fire Pit Octagon

#### 5. Diameter #4:

Diameter #4 of the Fire Pit Octagon

We encourage you to upload the image of the article you need the cover for - this helps our team ensure covers are designed keeping your requirements in mind.