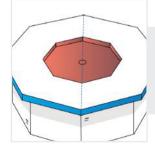

## **Measurement (cm)**

- 1. Height
- 2. Diameter #1

- 3. Diameter #2
- 4. Diameter #3

- 5. Diameter #4

#### 1. Height:

Height of the Fire Pit Octagon

#### 2. Diameter #1:

Diameter #1 of the Fire Pit Octagon

#### 3. Diameter #2:

Diameter #2 of the Fire Pit Octagon

#### 4. Diameter #3:

Diameter #3 of the Fire Pit Octagon

#### 5. Diameter #4:

Diameter #4 of the Fire Pit Octagon

We encourage you to upload the image of the article you need the cover for - this helps our team ensure covers are designed keeping your requirements in mind.