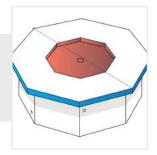

## **Measurement (cm)**

- 1. Height
- 2. Diameter #1

- 3. Diameter #2
- 4. Diameter #3

- 5. Diameter #4

#### 1. Height:

Height of the Fire Pit Octagon

#### 2. Diameter #1:

Diameter #1 of the Fire Pit Octagon

#### 3. Diameter #2:

Diameter #2 of the Fire Pit Octagon

#### 4. Diameter #3:

Diameter #3 of the Fire Pit Octagon

#### 5. Diameter #4:

Diameter #4 of the Fire Pit Octagon

We encourage you to upload the image of the article you need the cover for - this helps our team ensure covers are designed keeping your requirements in mind.