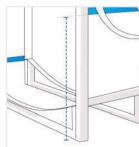

# How to Measure Firewood Rack with Kindling Holder Cover

## **Measurement Instruction**

- Give exact measurement from edge to edge.
- ✓ The height dimensions will remain same as provided by you.
- ✓ "We add upto 5 cm leeway on the given width/depth for easy pull-in and pull-out."



# **Measurement (cm)**

1. Height

5. Width of

Extension

3. Depth

- 2. Width
- 4. Height till Bar
- - 6. Height
  - of Extension

### 1. Height:

3. Depth:

Height of the Firewood Rack with Kindling Holder











### 2. Width:

Width of the Firewood Rack with Kindling Holder

# 4. Height till Bar:

Height till Bar of the Firewood Rack with Kindling Holder

## 5. Width of Extension:

Depth of the Firewood

Rack with Kindling Holder

Width of Extension of the Firewood Rack with Kindling Holder

# 6. Height of Extension:

Height of Extension of the Firewood Rack with Kindling Holder

We encourage you to upload the image of the article you need the cover for - this helps our team ensure covers are designed keeping your requirements in mind.