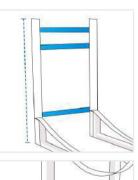

# How to Measure Firewood Rack with Kindling Holder Cover

## **Measurement Instruction**

- Give exact measurement from edge to edge.
- ✓ The height dimensions will remain same as provided by you.
- ✓ "We add upto 5 cm leeway on the given width/depth for easy pull-in and pull-out."



# **Measurement (cm)**

1. Height

5. Width of

Extension

3. Depth

- 2. Width
- 4. Height till Bar
- - 6. Height
  - of Extension

### 1. Height:

3. Depth:

Height of the Firewood Rack with Kindling Holder











### 2. Width:

Width of the Firewood Rack with Kindling Holder

# 4. Height till Bar:

Height till Bar of the Firewood Rack with Kindling Holder

## 5. Width of Extension:

Depth of the Firewood

Rack with Kindling Holder

Width of Extension of the Firewood Rack with Kindling Holder

# 6. Height of Extension:

Height of Extension of the Firewood Rack with Kindling Holder

We encourage you to upload the image of the article you need the cover for - this helps our team ensure covers are designed keeping your requirements in mind.