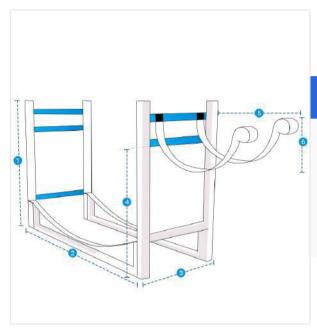

# **Measurement (cm)**

1. Height

5. Width of

Extension

3. Depth

- 2. Width
- 4. Height till Bar
- - 6. Height
  - of Extension

### 1. Height:

3. Depth:

Height of the Firewood Rack with Kindling Holder

### 2. Width:

Width of the Firewood Rack with Kindling Holder

# 4. Height till Bar:

Height till Bar of the Firewood Rack with Kindling Holder

## 5. Width of Extension:

Depth of the Firewood

Rack with Kindling Holder

Width of Extension of the Firewood Rack with Kindling Holder

# 6. Height of Extension:

Height of Extension of the Firewood Rack with Kindling Holder

We encourage you to upload the image of the article you need the cover for - this helps our team ensure covers are designed keeping your requirements in mind.