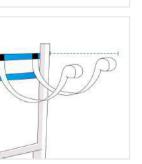

## 5. Width of Extension:

Depth of the Firewood

Rack with Kindling Holder

Width of Extension of the Firewood Rack with Kindling Holder

# 6. Height of Extension:

Height of Extension of the Firewood Rack with Kindling Holder

We encourage you to upload the image of the article you need the cover for - this helps our team ensure covers are designed keeping your requirements in mind.