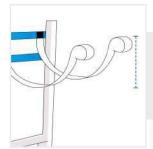

# 4. Height till Bar:

Height till Bar of the Firewood Rack with Kindling Holder

## 5. Width of Extension:

Depth of the Firewood

Rack with Kindling Holder

Width of Extension of the Firewood Rack with Kindling Holder

# 6. Height of Extension:

Height of Extension of the Firewood Rack with Kindling Holder

We encourage you to upload the image of the article you need the cover for - this helps our team ensure covers are designed keeping your requirements in mind.