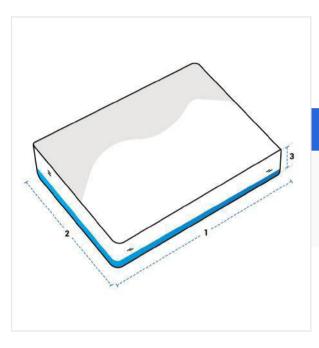

## **Measurement (cm)**

- 1. Length

- 2. Width

3. Thickness

### 1. Length:

Length of the Floor Cushion

#### 2. Width: Width of the Floor Cushion

#### 3. Thickness:

Thickness of the Floor Cushion

We encourage you to upload the image of the article you need the cover for - this helps our team ensure covers are designed keeping your requirements in mind.