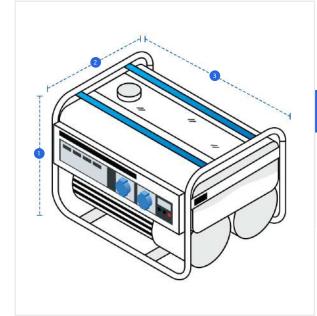

## How to Measure Generator Covers

## **Measurement Instruction**

- ✓ Give exact measurement from edge to edge.
- The height dimensions will remain same as provided by you.
- $\checkmark\,$  We add 2.5 to 5 cm leeway on the given width/depth for easy pull-in and pull-out.

## Measurement (cm)

| 1. Height |  |
|-----------|--|
| 3. Width  |  |

2. Depth

**1. Height:** Height of the Generator

**2. Depth:** Depth of the Geneartor

**3. Width:** Width of the Generator

We encourage you to upload the image of the article you need the cover for - this helps our team ensure covers are designed keeping your requirements in mind.