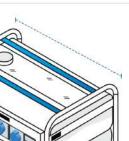

## Measurement (cm)

| 1. Height |  |
|-----------|--|
| 3. Width  |  |

2. Depth

**1. Height:** Height of the Generator

**2. Depth:** Depth of the Geneartor

**3. Width:** Width of the Generator

We encourage you to upload the image of the article you need the cover for - this helps our team ensure covers are designed keeping your requirements in mind.