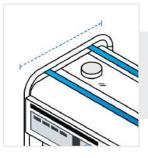

## Measurement (cm)

| 1. Height |  |
|-----------|--|
| 3. Width  |  |

2. Depth

**1. Height:** Height of the Generator

**2. Depth:** Depth of the Geneartor

**3. Width:** Width of the Generator

We encourage you to upload the image of the article you need the cover for - this helps our team ensure covers are designed keeping your requirements in mind.