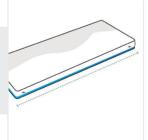

# **How to Measure Glider Cushion Cover**

### **Measurement Instruction**

- Give exact measurement from edge to edge.
- ✓ We add 0 to -2.5 cm size variance on the given width/depth for perfect fit.
- ✓ The height dimensions will remain same as provided by you.



## Measurement (cm)

- 1. Length
- 2. Width

3. Thickness



### 1. Length:

Length of the Glider Cushion





#### 2. Width:

Width of the Glider Cushion

#### 3. Thickness:

Thickness of the Glider Cushion



We encourage you to upload the image of the article you need the cover for - this helps our team ensure covers are designed keeping your requirements in mind.