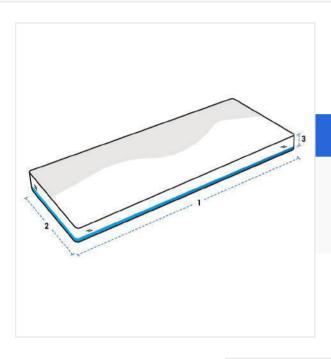

## Measurement (cm)

- 1. Length
- 2. Width

3. Thickness

### 1. Length:

Length of the Glider Cushion

#### 2. Width:

Width of the Glider Cushion

#### 3. Thickness:

Thickness of the Glider Cushion

We encourage you to upload the image of the article you need the cover for - this helps our team ensure covers are designed keeping your requirements in mind.