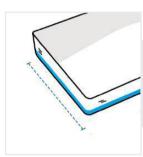

# **How to Measure Glider Cushion Cover**

### **Measurement Instruction**

- Give exact measurement from edge to edge.
- ✓ We add 0 to -2.5 cm size variance on the given width/depth for perfect fit.
- ✓ The height dimensions will remain same as provided by you.



## Measurement (cm)

- 1. Length
- 2. Width

3. Thickness



### 1. Length:

Length of the Glider Cushion





#### 2. Width:

Width of the Glider Cushion

#### 3. Thickness:

Thickness of the Glider Cushion



We encourage you to upload the image of the article you need the cover for - this helps our team ensure covers are designed keeping your requirements in mind.