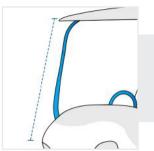

## **Measurement Instruction**

Covers & all

- ✓ Give exact measurement from edge to edge.
- The height dimensions will remain same as provided by you.

| Measurement (cm) |  |                 |  |
|------------------|--|-----------------|--|
| 1. Total Height  |  | 2. Depth        |  |
| 3. Wid th        |  | 4. Depth Top    |  |
| 5. Top Wi dth    |  | 6. Front Height |  |
| 7. Back Height   |  | 8. Depth Left   |  |
| 9. Depth Right   |  |                 |  |

✓ We add 2.5 to 5 cm leeway on the given width/depth for easy pull-in and pull-out.

**1. Total Height:** Height of the Tarp

**3. Width:** Width of the Tarp

5. Top Width: Length of the Tarp

**2. Depth:** Depth of the Tarp

**4. Depth Top:** Width of the Tarp

7. Back Height: Height of the Tarp

8. Depth Left: Width of the Tarp

**9. Depth Right:** Height of the Tarp