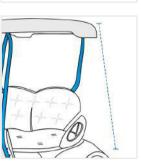

## **Measurement Instruction**

Covers & all

- ✓ Give exact measurement from edge to edge.
- The height dimensions will remain same as provided by you.

| Measurement (cm) |  |                 |  |
|------------------|--|-----------------|--|
| 1. Total Height  |  | 2. Depth        |  |
| 3. Wid th        |  | 4. Depth Top    |  |
| 5. Top Wi dth    |  | 6. Front Height |  |
| 7. Back Height   |  | 8. Depth Left   |  |
| 9. Depth Right   |  |                 |  |

✓ We add 2.5 to 5 cm leeway on the given width/depth for easy pull-in and pull-out.

**1. Total Height:** Height of the Tarp

**3. Width:** Width of the Tarp

5. Top Width: Length of the Tarp

**2. Depth:** Depth of the Tarp

**4. Depth Top:** Width of the Tarp

7. Back Height: Height of the Tarp

8. Depth Left: Width of the Tarp

**9. Depth Right:** Height of the Tarp