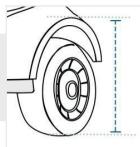

✓ We add 2.5 to 5 cm leeway on the given width/depth for easy pull-in and pull-out.

**1. Total Height:** Height of the Tarp

**3. Width:** Width of the Tarp

5. Top Width: Length of the Tarp

**2. Depth:** Depth of the Tarp

**4. Depth Top:** Width of the Tarp

7. Back Height: Height of the Tarp

8. Depth Left: Width of the Tarp

**9. Depth Right:** Height of the Tarp