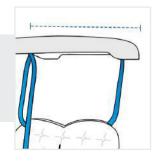

✓ We add 2.5 to 5 cm leeway on the given width/depth for easy pull-in and pull-out.

**1. Total Height:** Height of the Tarp

**3. Width:** Width of the Tarp

5. Top Width: Length of the Tarp

**2. Depth:** Depth of the Tarp

**4. Depth Top:** Width of the Tarp

7. Back Height: Height of the Tarp

8. Depth Left: Width of the Tarp

**9. Depth Right:** Height of the Tarp