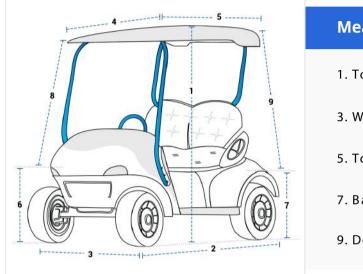

## How to Measure Golf Cart Covers?

## **Measurement Instruction**

Covers & all

- ✓ Give exact measurement from edge to edge.
- The height dimensions will remain same as provided by you.

| Measurement (cm) |  |                 |  |
|------------------|--|-----------------|--|
| 1. Total Height  |  | 2. Depth        |  |
| 3. Wid th        |  | 4. Depth Top    |  |
| 5. Top Wi dth    |  | 6. Front Height |  |
| 7. Back Height   |  | 8. Depth Left   |  |
| 9. Depth Right   |  |                 |  |

✓ We add 2.5 to 5 cm leeway on the given width/depth for easy pull-in and pull-out.

**1. Total Height:** Height of the Tarp

**3. Width:** Width of the Tarp

5. Top Width: Length of the Tarp

**2. Depth:** Depth of the Tarp

**4. Depth Top:** Width of the Tarp

7. Back Height: Height of the Tarp

8. Depth Left: Width of the Tarp

**9. Depth Right:** Height of the Tarp