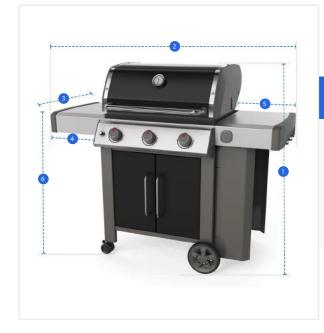

# **Measurement (cm)**

- 1. Height
- 2. Width

- 3. Depth
- 4. Left Shelf Widt

5. Right Shelf Width

6. Shelf to Groun

## 1. Height:

Height of the Grill Cover for Weber Genesis II E-315 Gas Grill

#### 2. Width:

Width of the Grill Cover for Weber Genesis II E-315 Gas Grill

Depth of the Grill Cover for Weber Genesis II E-315 Gas Grill

# 4. Left Shelf Width:

Left Shelf Width of the Grill Cover for Weber Genesis II E-315 Gas Grill

## 5. Right Shelf Width:

Right Shelf Width of the Grill Cover for Weber Genesis II E-315 Gas Grill

### 6. Shelf to Ground:

Shelf to Ground of the Grill Cover for Weber Genesis II E-315 Gas Grill

We encourage you to upload the image of the article you need the cover for - this helps our team ensure covers are designed keeping your requirements in mind.