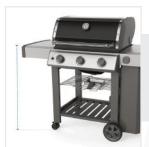

## 1. Height:

Height of the Grill Cover for Weber Genesis II E-310 Gas Grill

#### 2. Width:

Width of the Grill Cover for Weber Genesis II E-310 Gas Grill

## 3. Depth:

Depth of the Grill Cover for Weber Genesis II E-310 Gas Grill

## 4. Left Shelf Width:

Left Shelf Width of the Grill Cover for Weber Genesis II E-310 Gas Grill

## 5. Right Shelf Width:

Right Shelf Width of the Grill Cover for Weber Genesis II E-310 Gas Grill

### 6. Shelf to Ground:

Shelf to Ground of the Grill Cover for Weber Genesis II E-310 Gas Grill

We encourage you to upload the image of the article you need the cover for - this helps our team ensure covers are designed keeping your requirements in mind.