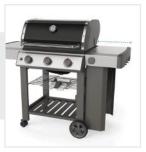

## 1. Height:

Height of the Grill Cover for Weber Genesis II E-310 Gas Grill

#### 2. Width:

Width of the Grill Cover for Weber Genesis II E-310 Gas Grill

## 3. Depth:

Depth of the Grill Cover for Weber Genesis II E-310 Gas Grill

## 4. Left Shelf Width:

Left Shelf Width of the Grill Cover for Weber Genesis II E-310 Gas Grill

## 5. Right Shelf Width:

Right Shelf Width of the Grill Cover for Weber Genesis II E-310 Gas Grill

### 6. Shelf to Ground:

Shelf to Ground of the Grill Cover for Weber Genesis II E-310 Gas Grill

We encourage you to upload the image of the article you need the cover for - this helps our team ensure covers are designed keeping your requirements in mind.