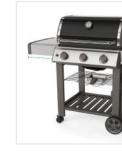

## 1. Height:

Height of the Grill Cover for Weber Genesis II E-310 Gas Grill

#### 2. Width:

Width of the Grill Cover for Weber Genesis II E-310 Gas Grill

## 3. Depth:

Depth of the Grill Cover for Weber Genesis II E-310 Gas Grill

## 4. Left Shelf Width:

Left Shelf Width of the Grill Cover for Weber Genesis II E-310 Gas Grill

## 5. Right Shelf Width:

Right Shelf Width of the Grill Cover for Weber Genesis II E-310 Gas Grill

### 6. Shelf to Ground:

Shelf to Ground of the Grill Cover for Weber Genesis II E-310 Gas Grill

We encourage you to upload the image of the article you need the cover for - this helps our team ensure covers are designed keeping your requirements in mind.