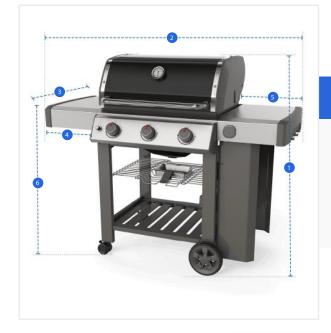

## **Measurement (cm)**

1. Height

2. Width

3. Depth

4. Left Shelf Widt

5. Right Shelf Width

6. Shelf to Groun

## 1. Height:

Height of the Grill Cover for Weber Genesis II E-310 Gas Grill

#### 2. Width:

Width of the Grill Cover for Weber Genesis II E-310 Gas Grill

## 3. Depth:

Depth of the Grill Cover for Weber Genesis II E-310 Gas Grill

## 4. Left Shelf Width:

Left Shelf Width of the Grill Cover for Weber Genesis II E-310 Gas Grill

## 5. Right Shelf Width:

Right Shelf Width of the Grill Cover for Weber Genesis II E-310 Gas Grill

### 6. Shelf to Ground:

Shelf to Ground of the Grill Cover for Weber Genesis II E-310 Gas Grill

We encourage you to upload the image of the article you need the cover for - this helps our team ensure covers are designed keeping your requirements in mind.